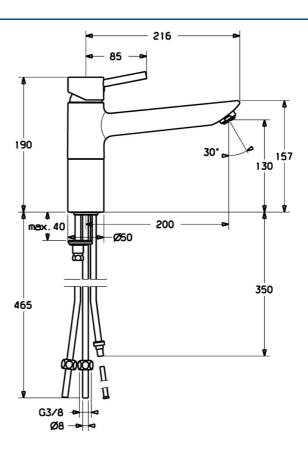

## Technické údaje

| Tec | hnı | cke | ٧l | ast | tno | st |
|-----|-----|-----|----|-----|-----|----|
|     |     |     |    |     |     |    |

max. +80°C Dodávka teplej vody Pracovný tlak 0.5-5 bar Materiál Mosadz