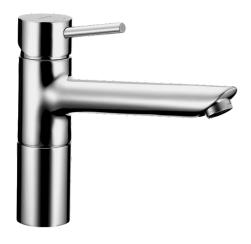

EAN: 4015474094727 static.hansa.com/52491107

- Kuchyňa
- Jednopáková, Pre beztlakové ohrievače vody
- Stojanková
- Chróm

- Otočné výtokové rameno
- Aerátor s laminárnym prúdom vody
- Jedna ovládacia páka / rukoväť, Páka so symbolom teplej a studenej vody
- Medené pripojovacie trubičky