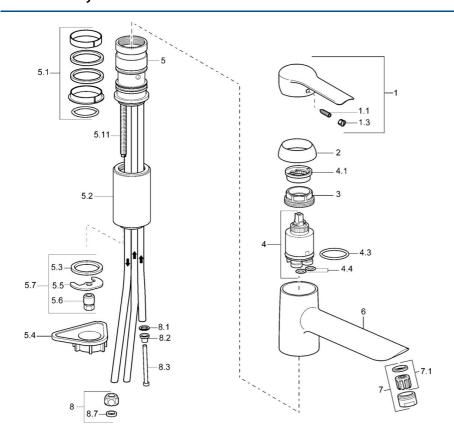

## Náhradné diely

## SP52491103

|      | Názov                                  | Kód      |
|------|----------------------------------------|----------|
| 1    | Ovládacia rukoväť                      | 59914629 |
| 1    | Ovládacia rukoväť                      | 59913903 |
| 1.1  | Skrutka, M5x8, SW2.5                   | 59904755 |
| 1.3  | Záslepka Sivá                          | 59912112 |
| 2    | Krytka, 33x3 mm                        | 59912504 |
| 3    | Prítlačná matica, M37x1, AF30 Ukončené | 59912111 |
| 4    | Kartuš, 3.5 Eco                        | 59912324 |
| 4.1  | Temperature adjustment limiter         | 59912325 |
| 4.3  | O-krúžok, d 28.24x2.62 Ukončené        | 59912590 |
| 4.4  | O-krúžok, d 10.10x1.60 Ukončené        | 59905072 |
| 5.1  | Tesnenie sada                          | 59912514 |
| 5.2  | Vymedzovacia podložka Ukončené         | 59912516 |
| 5.3  | Tesnenie, 43x37x3                      | 59912506 |
| 5.4  | Podložka                               | 59910008 |
| 5.5  |                                        | 59904765 |
| 5.6  | Skrutka, M8x1, SW13                    | 59904766 |
| 5.7  | Upevňovací set                         | 59912113 |
| 5.11 | Upevňovacia skrutka, M8x1, L=140       | 59912474 |
| 6    | Výtokové rameno Ukončené               | 59912513 |
| 7    | Aerator, M24x1 A, low pressure         | 59902692 |
| 7.1  | Aerator, M22/24, ND                    | 59901553 |
| 8    | Montáž matice                          | 59904969 |
| 8.1  | Tesnenie sada, 14.9x8.5x1              | 59902352 |
| 8.2  | Tesnenie sada, 10x8                    | 59902272 |
| 8.3  | Pripájacie hadičky                     | 59902151 |
| 8.7  | Tesnenie, 15x8x4 Ukončené              | 59902270 |
| N.I. | Kľúč, SW30/34                          | 59912108 |