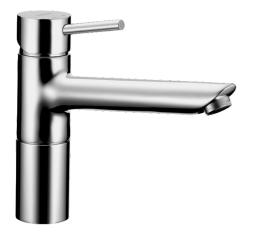

#### Keuken

- Eengreeps, Lage druk
- Wastafelmontage
- Chroom

- Draaibare uitloop
- Kristalheldere laminaire straal
- Eengreeps bediend, Hendel met warm-koud-aanduiding
- Koperen aansluitpijpen