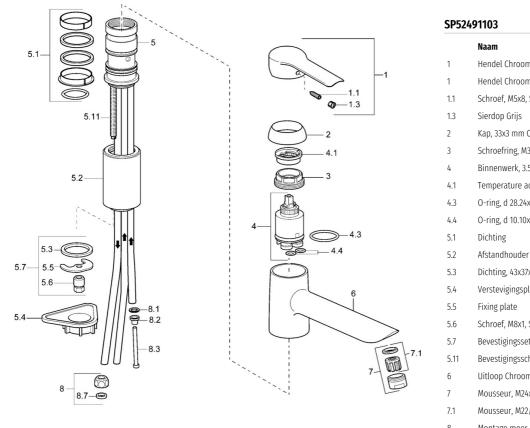

#### Reserveonderdelen

|      | Naam                                   | Code     |
|------|----------------------------------------|----------|
| 1    | Hendel Chroom                          | 59914629 |
| 1    | Hendel Chroom                          | 59913903 |
| 1.1  | Schroef, M5x8, SW2.5                   | 59904755 |
| 1.3  | Sierdop Grijs                          | 59912112 |
| 2    | Kap, 33x3 mm Chroom                    | 59912504 |
| 3    | Schroefring, M37x1, AF30 Stopgezet     | 59912111 |
| 4    | Binnenwerk, 3.5 Eco                    | 59912324 |
| 4.1  | Temperature adjustment limiter         | 59912325 |
| 4.3  | O-ring, d 28.24x2.62 Stopgezet         | 59912590 |
| 4.4  | O-ring, d 10.10x1.60 Stopgezet         | 59905072 |
| 5.1  | Dichting                               | 59912514 |
| 5.2  | Afstandhouder Chroom Stopgezet         | 59912516 |
| 5.3  | Dichting, 43x37x3                      | 59912506 |
| 5.4  | Verstevigingsplaat                     | 59910008 |
| 5.5  | Fixing plate                           | 59904765 |
| 5.6  | Schroef, M8x1, SW13                    | 59904766 |
| 5.7  | Bevestigingsset                        | 59912113 |
| 5.11 | Bevestigingsschroeven, M8x1, L=140     | 59912474 |
| 6    | Uitloop Chroom Stopgezet               | 59912513 |
| 7    | Mousseur, M24x1 A, low pressure Chroom | 59902692 |
| 7.1  | Mousseur, M22/24, ND                   | 59901553 |
| 8    | Montage moer                           | 59904969 |
| 8.1  | Dichting, 14.9x8.5x1                   | 59902352 |
| 8.2  | Dichting, 10x8                         | 59902272 |
| 8.3  | Slangen                                | 59902151 |
| 8.7  | Dichting, 15x8x4 Stopgezet             | 59902270 |
| N.I. | Sleutel, SW30/34                       | 59912108 |