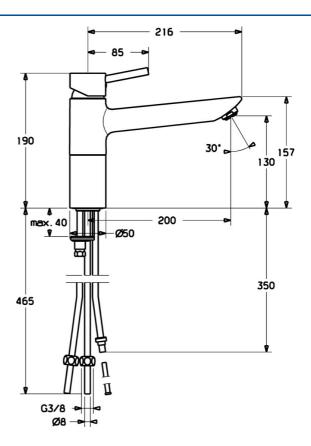

### **Technische gegevens**

| max. +80°C |                    |
|------------|--------------------|
| 0.5-5 bar  |                    |
| brass      |                    |
|            |                    |
| EN 817     |                    |
|            | 0.5-5 bar<br>brass |