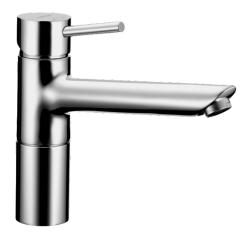

# 52491107 HANSAVANTIS Style - Miscelatore cucina a bassa pressione

EAN: 4015474094727 static.hansa.com/52491107

- Cucina
- Monocomando, Bassa pressione
- Montaggio d'appoggio
- Cromo

- Bocca orientabile
- Getto laminare
- Leva/Manopola monocomando, Leva con simbolo F+C
- Collegamento con tubo