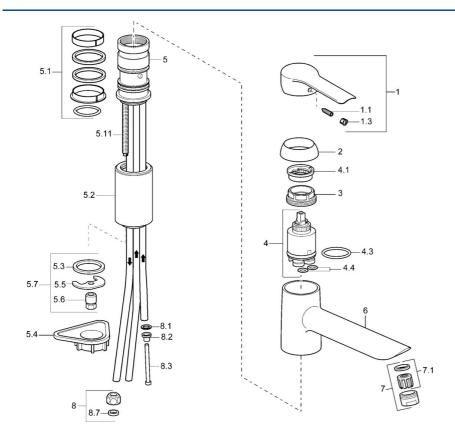

## Parti di ricambio

### SP52491103

|      | Nome                                            | Codice   |
|------|-------------------------------------------------|----------|
| 1    | Leva Cromo                                      | 59914629 |
| 1    | Leva Cromo                                      | 59913903 |
| 1.1  | Screw, M5x8, SW2.5                              | 59904755 |
| 1.3  | Tappo Grigio                                    | 59912112 |
| 2    | Cappuccio, 33x3 mm Cromo                        | 59912504 |
| 3    | Dado di fissaggio, M37x1, AF30 Fuori produzione | 59912111 |
| 4    | Cartuccia, 3.5 Eco                              | 59912324 |
| 4.1  | Temperature adjustment limiter                  | 59912325 |
| 4.3  | O-ring, d 28.24x2.62 Fuori produzione           | 59912590 |
| 4.4  | O-ring, d 10.10x1.60 Fuori produzione           | 59905072 |
| 5.1  | Kit di guarnizione                              | 59912514 |
| 5.2  | Distanziatori Cromo Fuori produzione            | 59912516 |
| 5.3  | Giunto, 43x37x3                                 | 59912506 |
| 5.4  | Base per fissaggio                              | 59910008 |
| 5.5  | Fixing plate                                    | 59904765 |
| 5.6  | Screw, M8x1, SW13                               | 59904766 |
| 5.7  | Set di fissaggio                                | 59912113 |
| 5.11 | Viti di fissaggio, M8x1, L=140                  | 59912474 |
| 6    | Bocca Cromo Fuori produzione                    | 59912513 |
| 7    | Aereatore, M24x1 A, low pressure Cromo          | 59902692 |
| 7.1  | Aereatore, M22/24, ND                           | 59901553 |
| 8    | Raccordo dado                                   | 59904969 |
| 8.1  | Kit di guarnizione, 14.9x8.5x1                  | 59902352 |
| 8.2  | Kit di guarnizione, 10x8                        | 59902272 |
| 8.3  | Tubo flessibile                                 | 59902151 |
| 8.7  | Giunto, 15x8x4 Fuori produzione                 | 59902270 |
| N.I. | Chiave, SW30/34                                 | 59912108 |