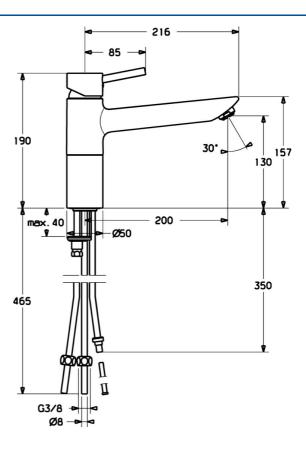

### Dati tecnici

#### Caratteristiche tecniche

Fornitura di acqua calda max. +80°C
Pressione di esercizio 0.5-5 bar
Materiale Ottone