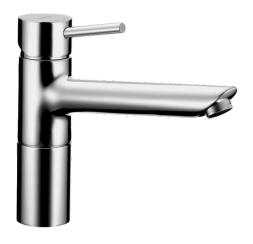

EAN: 4015474094727 static.hansa.com/52491107

- Kitchen
- Single-lever, Low pressure
- Deck mounted
- Chrome

- Swivel spout
- Laminar stream
- Single operating lever/handle, Hot/Cold symbols
- Copper inlet pipes