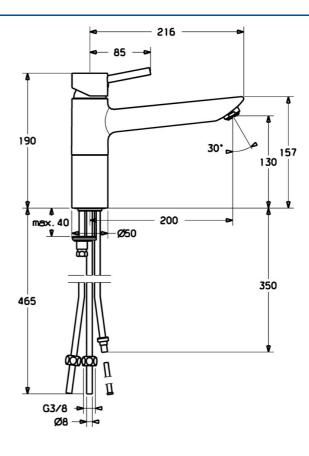

## **Technical data**

| T L - : | !       | perties |
|---------|---------|---------|
| reconi  | rai nro | nernes  |
|         |         |         |

max. +80°C Hot water supply Working pressure 0.5-5 bar Material Brass