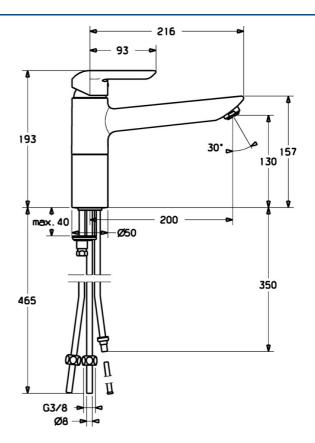

### Technické údaje

| Dodávka teplej vody | max. +80°C |  |
|---------------------|------------|--|
| Pracovný tlak       | 0.5-5 bar  |  |
| Materiál            | Mosadz     |  |
| Predpisy            |            |  |
| Norma EN            | EN 817     |  |