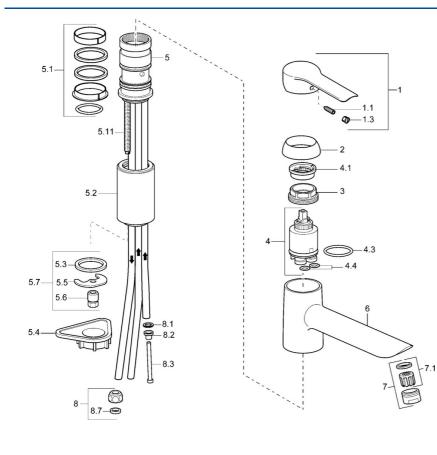

### SP52491103

|      | Názov                                  | Kód      |
|------|----------------------------------------|----------|
| 1    | Ovládacia rukoväť                      | 59914629 |
| 1    | Ovládacia rukoväť                      | 59913903 |
| 1.1  | Skrutka, M5x8, SW2.5                   | 59904755 |
| 1.3  | Záslepka Sivá                          | 59912112 |
| 2    | Krytka, 33x3 mm                        | 59912504 |
| 3    | Prítlačná matica, M37x1, AF30 Ukončené | 59912111 |
| 4    | Kartuš, 3.5 Eco                        | 59912324 |
| 4.1  | Temperature adjustment limiter         | 59912325 |
| 4.3  | O-krúžok, d 28.24x2.62 Ukončené        | 59912590 |
| 4.4  | O-krúžok, d 10.10x1.60 Ukončené        | 59905072 |
| 5.1  | Tesnenie sada                          | 59912514 |
| 5.2  | Vymedzovacia podložka Ukončené         | 59912516 |
| 5.3  | Tesnenie, 43x37x3                      | 59912506 |
| 5.4  | Podložka                               | 59910008 |
| 5.5  |                                        | 59904765 |
| 5.6  | Skrutka, M8x1, SW13                    | 59904766 |
| 5.7  | Upevňovací set                         | 59912113 |
| 5.11 | Upevňovacia skrutka, M8x1, L=140       | 59912474 |
| 6    | Výtokové rameno Ukončené               | 59912513 |
| 7    | Aerator, M24x1 A, low pressure         | 59902692 |
| 7.1  | Aerator, M22/24, ND                    | 59901553 |
| 8    | Montáž matice                          | 59904969 |
| 8.1  | Tesnenie sada, 14.9x8.5x1              | 59902352 |
| 8.2  | Tesnenie sada, 10x8                    | 59902272 |
| 8.3  | Pripájacie hadičky                     | 59902151 |
| 8.7  | Tesnenie, 15x8x4 Ukončené              | 59902270 |
| N.I. | Kľúč, SW30/34                          | 59912108 |
|      |                                        |          |