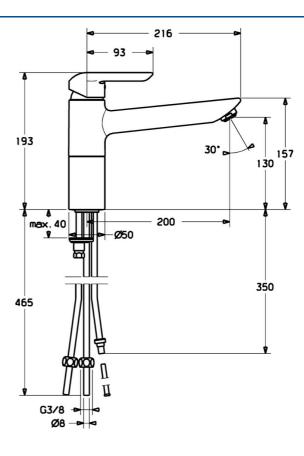

## **Technical data**

| Tec | hnica | al nr | one | rties |
|-----|-------|-------|-----|-------|

Hot water supply max. +80°C Working pressure 0.5-5 bar Material