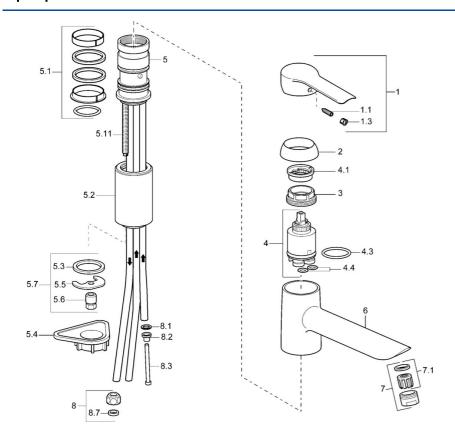

## **Spare parts**

## SP52491103

|      | Name                                     | Code     |
|------|------------------------------------------|----------|
| 1    | Lever                                    | 59914629 |
| 1    | Lever                                    | 59913903 |
| 1.1  | Screw, M5x8, SW2.5                       | 59904755 |
| 1.3  | Symbol plug Grey                         | 59912112 |
| 2    | Covering cap, 33x3 mm                    | 59912504 |
| 3    | Tightening nut, M37x1, AF30 Discontinued | 59912111 |
| 4    | Cartridge, 3.5 Eco                       | 59912324 |
| 4.1  | Temperature adjustment limiter           | 59912325 |
| 4.3  | O-ring, d 28.24x2.62 Discontinued        | 59912590 |
| 4.4  | O-ring, d 10.10x1.60 Discontinued        | 59905072 |
| 5.1  | Sealing kit                              | 59912514 |
| 5.2  | Raising sockel Discontinued              | 59912516 |
| 5.3  | Gasket, 43x37x3                          | 59912506 |
| 5.4  | Supporting plate                         | 59910008 |
| 5.5  | Fixing plate                             | 59904765 |
| 5.6  | Screw, M8x1, SW13                        | 59904766 |
| 5.7  | Fixing set                               | 59912113 |
| 5.11 | Fixing screw, M8x1, L=140                | 59912474 |
| 6    | Spout Discontinued                       | 59912513 |
| 7    | Aerator, M24x1 A, low pressure           | 59902692 |
| 7.1  | Aerator, M22/24, ND                      | 59901553 |
| 8    | Fitting nut                              | 59904969 |
| 8.1  | Sealing kit, 14.9x8.5x1                  | 59902352 |
| 8.2  | Sealing kit, 10x8                        | 59902272 |
| 8.3  | Hose                                     | 59902151 |
| 8.7  | Gasket, 15x8x4 Discontinued              | 59902270 |
| N.I. | Key, SW30/34                             | 59912108 |