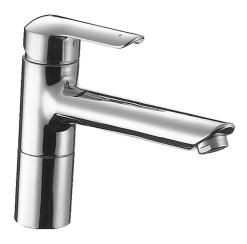

EAN: 4015474084162 static.hansa.com/52491103

- Kitchen
- Single-lever, Low pressure
- Deck mounted
- Chrome

- Swivel spout
- Laminar stream
- Single operating lever/handle, Hot/Cold symbols
- Copper inlet pipes