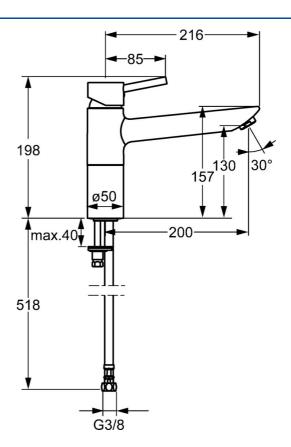

### Technické údaje

| Veľkosť DN (menovitý rozmer) | DN15       |  |
|------------------------------|------------|--|
| Dodávka teplej vody          | max. +70°C |  |
| Pracovný tlak                | 0.5-10 bar |  |
| Spojovacia veľkosť           | G3/8       |  |
| Materiál                     | Mosadz     |  |
| Predpisy                     |            |  |
| Norma EN                     | EN 817     |  |
|                              |            |  |