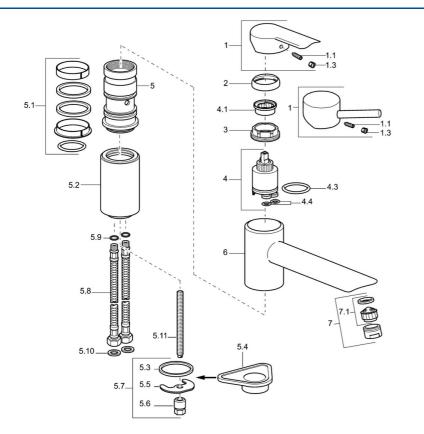

## Náhradné diely

#### SP52482203

|      | Názov                                  | Kód      |
|------|----------------------------------------|----------|
| 1    | Ovládacia rukoväť                      | 59913903 |
| 1    | Ovládacia rukoväť                      | 59914629 |
| 1.1  | Skrutka, M5x8, SW2.5                   | 59904755 |
| 1.3  | Záslepka Sivá                          | 59912112 |
| 2    | Krytka, 33x3 mm                        | 59912504 |
| 3    | Prítlačná matica, M37x1, AF30 Ukončené | 59912111 |
| 4    | Kartuš, 3.5 Eco                        | 59912324 |
| 4.1  | Temperature adjustment limiter         | 59912325 |
| 4.3  | O-krúžok, d 28.24x2.62 Ukončené        | 59912590 |
| 4.4  | O-krúžok, d 10.10x1.60 Ukončené        | 59905072 |
| 5.1  | Tesnenie sada                          | 59912514 |
| 5.2  | Vymedzovacia podložka Ukončené         | 59912516 |
| 5.3  | Tesnenie, 43x37x3                      | 59912506 |
| 5.4  | Podložka                               | 59910008 |
| 5.5  |                                        | 59904765 |
| 5.6  | Skrutka, M8x1, SW13                    | 59904766 |
| 5.7  | Upevňovací set                         | 59912113 |
| 5.8  | Flexibilná hadička, L=430, G3/8-M10x1  | 59912515 |
| 5.9  | O-krúžok, d 7.65x1.78                  | 59902337 |
| 5.10 | Tesnenie, 9.5x14.4x2                   | 59912551 |
| 5.11 | Upevňovacia skrutka, M8x1, L=140       | 59912474 |
| 6    | Výtokové rameno Ukončené               | 59912513 |
| 7    | Aerator, M24x1 STD HC A                | 59902366 |
| 7    | Aerator, M24x1 A (2011-)               | 59913740 |
| 7.1  | Aerator, M22/24 A                      | 59902081 |
| N.I. | Kľúč, SW30/34                          | 59912108 |
|      |                                        |          |