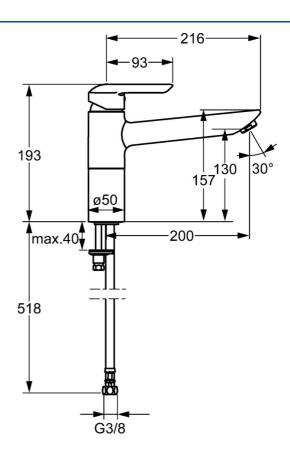

## Dati tecnici

| C     |     | :     |     | cniche |
|-------|-----|-------|-----|--------|
| t.ara | nen | SHICH | 616 | cmicne |

Fornitura di acqua calda max. +70°C Pressione di esercizio 0.5-10 bar Materiale Ottone