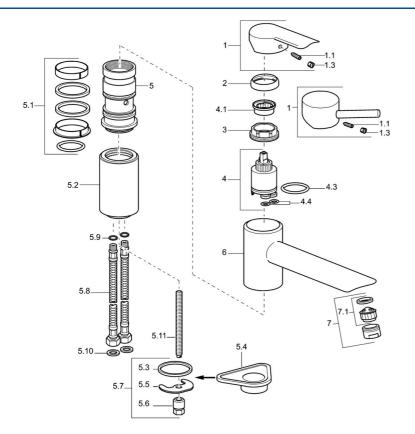

## Parti di ricambio

## SP52482203

|      | Nome                                            | Codice   |
|------|-------------------------------------------------|----------|
| 1    | Leva Cromo                                      | 59913903 |
| 1    | Leva Cromo                                      | 59914629 |
| 1.1  | Screw, M5x8, SW2.5                              | 59904755 |
| 1.3  | Tappo Grigio                                    | 59912112 |
| 2    | Cappuccio, 33x3 mm Cromo                        | 59912504 |
| 3    | Dado di fissaggio, M37x1, AF30 Fuori produzione | 59912111 |
| 4    | Cartuccia, 3.5 Eco                              | 59912324 |
| 4.1  | Temperature adjustment limiter                  | 59912325 |
| 4.3  | O-ring, d 28.24x2.62 Fuori produzione           | 59912590 |
| 4.4  | O-ring, d 10.10x1.60 Fuori produzione           | 59905072 |
| 5.1  | Kit di guarnizione                              | 59912514 |
| 5.2  | Distanziatori Cromo Fuori produzione            | 59912516 |
| 5.3  | Giunto, 43x37x3                                 | 59912506 |
| 5.4  | Base per fissaggio                              | 59910008 |
| 5.5  | Fixing plate                                    | 59904765 |
| 5.6  | Screw, M8x1, SW13                               | 59904766 |
| 5.7  | Set di fissaggio                                | 59912113 |
| 5.8  | Cannette flessibili, L=430, G3/8-M10x1          | 59912515 |
| 5.9  | O-ring, d 7.65x1.78                             | 59902337 |
| 5.10 | Giunto, 9.5x14.4x2                              | 59912551 |
| 5.11 | Viti di fissaggio, M8x1, L=140                  | 59912474 |
| 6    | Bocca Cromo Fuori produzione                    | 59912513 |
| 7    | Aereatore, M24x1 STD HC A Cromo                 | 59902366 |
| 7    | Aereatore, M24x1 A (2011-) Cromo                | 59913740 |
| 7.1  | Aereatore, M22/24 A                             | 59902081 |
| N.I. | Chiave, SW30/34                                 | 59912108 |