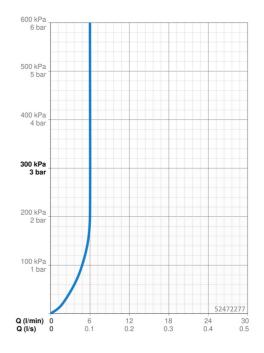

### Technické údaje

Prietok pri tlaku 3 bar (s ovládačom prietoku) 6.0 l/min Technické vlastnosti Veľkosť DN (menovitý rozmer) DN15 max. +70°C Dodávka teplej vody Pracovný tlak 0.5-10 bar Spojovacia veľkosť G3/8 Projection 205 mm Spätná klapka (STN EN 1717) AA Materiál Mosadz Predpisy EN 817 Norma EN Trieda hlučnosti I (ISO 3822)