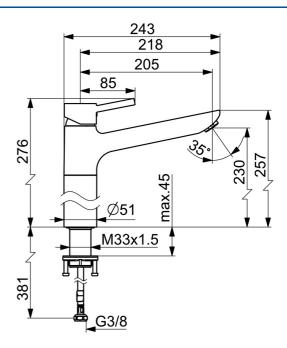

### Technické údaje

Prietok pri tlaku 3 bar (s ovládačom prietoku) 6.0 l/min Technické vlastnosti Veľkosť DN (menovitý rozmer) DN15 max. +70°C Dodávka teplej vody Pracovný tlak 0.5-10 bar Spojovacia veľkosť G3/8 Projection 205 mm Spätná klapka (STN EN 1717) AA Materiál Mosadz Predpisy EN 817 Norma EN Trieda hlučnosti I (ISO 3822)