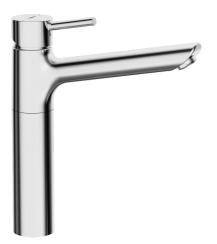

# 52472277 HANSAVANTIS Style - Stojanková batéria pre umývadlovú

misu Ukončené

EAN: 4015474261273 static.hansa.com/52472277

- Umývadlo
- Jednopáková
- Stojanková
- Chróm
- Otočné výtokové rameno
- CASCADE® aerátor

- Páka so symbolom teplej a studenej vody, Pin tyčinková páka, Jedna ovládacia páka / rukoväť
- Funkcie pre nastavenie maximálnej teploty a prietoku vody, Nastaviteľný obmedzovač teploty vody (súčasť dodávky, možnosť dodatočnej inštalácie)
- ø 35 mm keramická kartuša pre ovládanie teploty a prietoku vodv
- Flexibilné pripojovacie hadičky
- Telo batérie z mosadze DZR
- Bez odtokovej garnitúry

### Technické údaje

Prietok pri tlaku 3 bar (s ovládačom prietoku) 6.0 l/min Technické vlastnosti Veľkosť DN (menovitý rozmer) DN15 max. +70°C Dodávka teplej vody Pracovný tlak 0.5-10 bar Spojovacia veľkosť G3/8 Projection 205 mm Spätná klapka (STN EN 1717) AA Materiál Mosadz Predpisy EN 817 Norma EN Trieda hlučnosti I (ISO 3822)