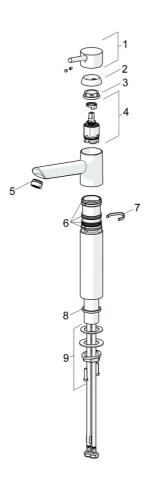

# Náhradné diely

#### SP52472277

|      | Názov                                  | Kód      |  |
|------|----------------------------------------|----------|--|
| 1    | Ovládacia rukoväť                      | 59913903 |  |
| 1.1  | Skrutka, M5x8, SW2.5                   | 59904755 |  |
| 1.3  | Záslepka Sivá                          | 59912112 |  |
| 2    | Krytka, 33x3 mm                        | 59912504 |  |
| 3    | Prítlačná matica, M37x1, AF30 Ukončené | 59912111 |  |
| 4    | Kartuš, 3.5 Classic                    | 59913075 |  |
| 4.1  | Temperature adjustment limiter         | 59912325 |  |
| 4.3  | O-krúžok, d 28.24x2.62 Ukončené        | 59912590 |  |
| 4.4  | O-krúžok, d 10.10x1.60 Ukončené        | 59905072 |  |
| 5.1  | Upevňovací set                         | 59913371 |  |
| 5.2  | Flexibilná hadička, L=550, G3/8-M8x1   | 59913969 |  |
| 5.3  | Tesnenie, 9.5x14.4x2                   | 59912551 |  |
| 6    | Aerator, M24x1, 6 l/min                | 59913727 |  |
| N.I. | Kľúč, SW30/34                          | 59912108 |  |
|      |                                        |          |  |

#### SP52472277(2020)

|    | Názov                         | Kód      |
|----|-------------------------------|----------|
| 01 | Ovládacia rukoväť             | 59913903 |
| 02 | Krytka, 33x3 mm               | 59912504 |
| 03 | Prítlačná matica, M37x1, SW30 | 1005680V |
| 04 | Kartuš, 3.5 Classic           | 59913075 |
| 05 | Aerator, M24x1, 6 l/min       | 59913727 |
| 06 | Tesnenie sada                 | 1001264V |
| 07 | Obmedzovač, 120°              | 59914489 |
| 08 | Gumové tesnenie               | 59914650 |
| 09 | Upevňovací set                | 59913371 |