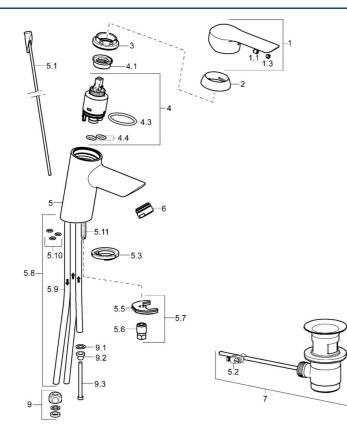

### Náhradné diely

|      | Názov                              | Kód      |
|------|------------------------------------|----------|
| 1    | Ovládacia rukoväť                  | 59914629 |
| 1.1  | Skrutka, M5x8, SW2.5               | 59904755 |
| 1.3  | Záslepka Sivá                      | 59912112 |
| 2    | Krytka, 33x3 mm                    | 59912504 |
| 3    | Prítlačná matica, M40x1            | 1003409V |
| 4    | Kartuš, 3.5 Eco                    | 59912324 |
| 4    | Kartuš, 3.5 Classic                | 59913075 |
| 4.1  | Temperature adjustment limiter     | 59912325 |
| 4.3  | O-krúžok, d 28.24x2.62 Ukončené    | 59912590 |
| 4.4  | O-krúžok, d 10.10x1.60 Ukončené    | 59905072 |
| 5.1  | Ovládacie tiahlo                   | 59913587 |
| 5.2  | Spojovací diel tiahla              | 59904624 |
| 5.3  | Gumové tesnenie                    | 59914591 |
| 5.5  |                                    | 59904765 |
| 5.6  | Skrutka, M8x1, SW13                | 59904766 |
| 5.7  | Upevňovací set                     | 59912113 |
| 5.8  | Potrubie Ukončené                  | 59913398 |
| 5.9  | Potrubie, M8x1, L=560              | 59912806 |
| 5.10 | O-krúžok, 6x1.4                    | 59913266 |
| 5.11 | Upevňovacia skrutka, M8x1, L=140   | 59912474 |
| 6    | Aerator, M24x1 A, low pressure     | 59902692 |
| 7    | Vypúšťací ventil umývadla          | 59904620 |
| 7    | Vypúšťací ventil umývadla, (2019-) | 59914764 |
| 9    | Montáž matice                      | 59904969 |
| 9.1  | Tesnenie sada, 14.9x8.5x1          | 59902352 |
| 9.2  | Tesnenie sada, 10x8                | 59902272 |
| 9.3  | Pripájacie hadičky                 | 59902151 |
| N.I. | Kľúč, SW30/34                      | 59912108 |