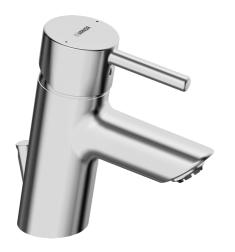

## 52461177 HANSAVANTIS Style - Umývadlová batéria, low pressure Ukončené

EAN: 4015474253827 static.hansa.com/52461177

- Umývadlo
- Jednopáková, Pre beztlakové ohrievače vody
- Stojanková
- Chróm
- Pevné výtokové rameno
- Aerátor s laminárnym prúdom vody, CASCADE® aerátor
- Páka so symbolom teplej a studenej vody, Pin tyčinková páka, Jedna ovládacia páka / rukoväť
- Odtoková garnitúra s tiahlom
- Funkcie pre nastavenie maximálnej teploty a prietoku vody, Nastaviteľný obmedzovač teploty vody (súčasť dodávky, možnosť dodatočnej inštalácie)
- ø 35 mm keramická kartuša pre ovládanie teploty a prietoku vody
- Medené pripojovacie trubičky
- Telo batérie z mosadze DZR, Montážny systém Rapid