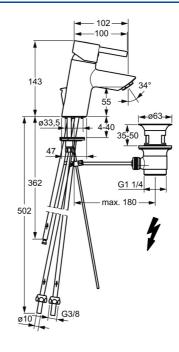

#### Technické vlastnosti

| Norma EN                     | EN 817     |  |
|------------------------------|------------|--|
| Predpisy                     |            |  |
| Materiál                     | Mosadz     |  |
| Spätná klapka (STN EN 1717)  | AA         |  |
| Projection                   | 102 mm     |  |
| Spojovacia veľkosť           | Ø10        |  |
| Pracovný tlak                | 0.5-5 bar  |  |
| Dodávka teplej vody          | max. +80°C |  |
| Veľkosť DN (menovitý rozmer) | DN15       |  |