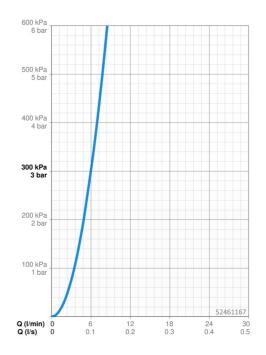

### Caratteristiche tecniche

| Fornitura di acqua calda     | max. +70°C |
|------------------------------|------------|
| Pressione di esercizio       | 0.5-5 bar  |
| Misura della connessione     | G3/8       |
| Projection                   | 114 mm     |
| Backflow prevention (EN1717) | AA         |
| Materiale                    | Ottone     |
|                              |            |