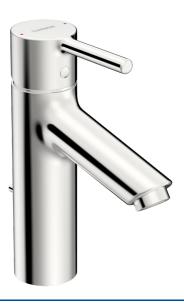

# 52461167 HANSAVANTIS XL - Miscelatore lavatoio a bassa pressione

EAN: 4057304017209 static.hansa.com/52461167

- Lavabo
- Monocomando, Bassa pressione
- Montaggio d'appoggio
- Cromo
- Bocca fissa
- Rompigetto Standard, Getto laminare
- Leva/Manopola monocomando, Leva pin, Leva con simbolo F+C
- Piletta di scarico con astina saltarello
- · Limitatore di temperatura
- Cartuccia a dischi ceramici ø 30mm
- Collegamento con flessibili
- Ottone DZR, Installazione 3S