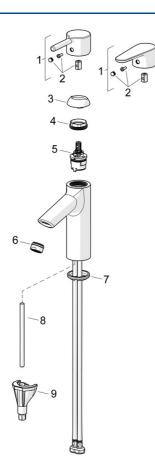

## Parti di ricambio

## SP52372263

|    | Nome                            | Codice   |
|----|---------------------------------|----------|
| 01 | Leva Cromo                      | 1014995V |
| 01 | Leva Cromo                      | 1015000V |
| 02 | Tappo Cromo                     | 1012105V |
| 03 | Cappuccio Cromo                 | 1012421V |
| 04 | Dado di fissaggio, M34x1.5      | 1012133V |
| 05 | Cartuccia, 3.0                  | 1014428V |
| 06 | Aereatore, M24x1, 6 l/min Cromo | 59913727 |
| 07 | Rondella                        | 59914591 |
| 08 | Viti di fissaggio, M8x1, L=130  | 59914474 |
| 09 | Set di fissaggio                | 59914475 |