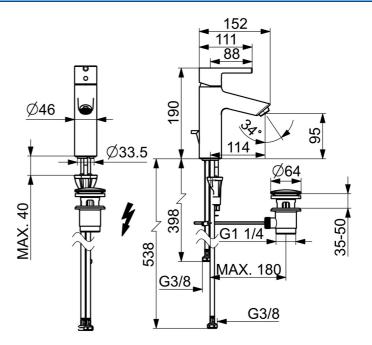

### Caratteristiche tecniche

| Fornitura di acqua calda     | max. +70°C |
|------------------------------|------------|
| Pressione di esercizio       | 0.5-5 bar  |
| Misura della connessione     | G3/8       |
| Projection                   | 114 mm     |
| Backflow prevention (EN1717) | AA         |
| Materiale                    | Ottone     |
|                              |            |