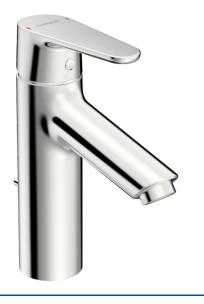

## 52461163 HANSAVANTIS XL - Miscelatore lavatoio a bassa pressione

EAN: 4057304017285 static.hansa.com/52461163

- Lavabo
- Monocomando, Bassa pressione
- Montaggio d'appoggio
- Cromo
- Bocca fissa
- Rompigetto Standard, Getto laminare
- Leva/Manopola monocomando, Leva con simbolo F+C
- Piletta di scarico con astina saltarello
- Limitatore di temperatura
- Cartuccia a dischi ceramici ø 30mm
- Collegamento con flessibili
- Ottone DZR, Installazione 3S