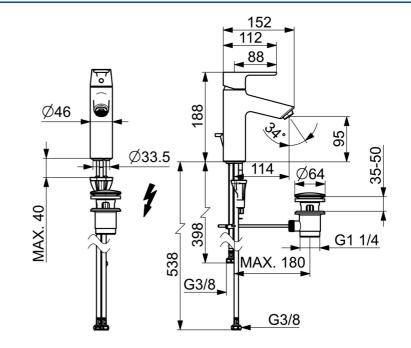

#### **Caratteristiche tecniche**

| Fornitura di acqua calda     | max. +70°C   |     |
|------------------------------|--------------|-----|
| Pressione di esercizio       | 0.5-5 bar    | 600 |
| Misura della connessione     | G3/8         |     |
| Projection                   | 114 mm       |     |
| Backflow prevention (EN1717) | АА           | 500 |
| Materiale                    | Ottone       |     |
| Norme                        |              | 400 |
| Standard EN                  | EN 817       |     |
| Classe di rumorosità         | I (ISO 3822) | 300 |
|                              |              |     |