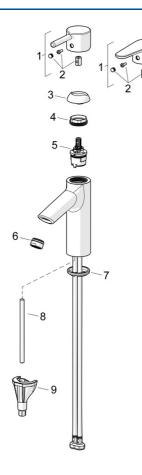

## Parti di ricambio

#### SP52372263

|    | Nome                            | Codice   |  |
|----|---------------------------------|----------|--|
| 01 | Leva Cromo                      | 1014995V |  |
| 01 | Leva Cromo                      | 1015000V |  |
| 02 | Tappo Cromo                     | 1012105V |  |
| 03 | Cappuccio Cromo                 | 1012421V |  |
| 04 | Dado di fissaggio, M34x1.5      | 1012133V |  |
| 05 | Cartuccia, 3.0                  | 1014428V |  |
| 06 | Aereatore, M24x1, 6 l/min Cromo | 59913727 |  |
| 07 | Rondella                        | 59914591 |  |
| 08 | Viti di fissaggio, M8x1, L=130  | 59914474 |  |
| 09 | Set di fissaggio                | 59914475 |  |
|    |                                 |          |  |