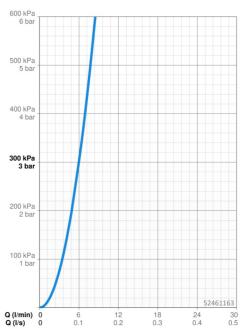

#### **Caratteristiche tecniche**

| Fornitura di acqua calda     | max. +70°C   |     |
|------------------------------|--------------|-----|
| Pressione di esercizio       | 0.5-5 bar    | 600 |
| Misura della connessione     | G3/8         |     |
| Projection                   | 114 mm       |     |
| Backflow prevention (EN1717) | АА           | 500 |
| Materiale                    | Ottone       |     |
| Norme                        |              | 400 |
| Standard EN                  | EN 817       |     |
| Classe di rumorosità         | I (ISO 3822) | 300 |
|                              |              |     |