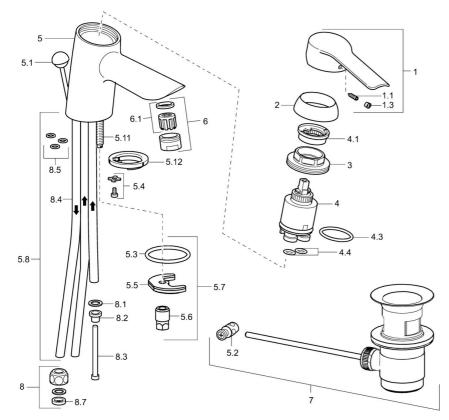

## Reserveonderdelen

## SP52461103

|      | Naam                                   | Code     |
|------|----------------------------------------|----------|
| 1    | Hendel Chroom                          | 59913903 |
| 1    | Hendel Chroom                          | 59914629 |
| 1.1  | Schroef, M5x8, SW2.5                   | 59904755 |
| 1.3  | Sierdop Grijs                          | 59912112 |
| 2    | Kap, 33x3 mm Chroom                    | 59912504 |
| 3    | Schroefring, M40x1                     | 1003409V |
| 4    | Binnenwerk, 3.5 Eco                    | 59912324 |
| 4.1  | Temperature adjustment limiter         | 59912325 |
| 4.3  | O-ring, d 28.24x2.62 Stopgezet         | 59912590 |
| 4.4  | O-ring, d 10.10x1.60 Stopgezet         | 59905072 |
| 5.1  | Trekstang Chroom                       | 59912505 |
| 5.2  | Gewrichtstuk                           | 59904624 |
| 5.3  | Dichting, 43x37x3                      | 59912506 |
| 5.4  | Attachment clamp Stopgezet             | 59911416 |
| 5.5  | Fixing plate                           | 59904765 |
| 5.6  | Schroef, M8x1, SW13                    | 59904766 |
| 5.7  | Bevestigingsset                        | 59912113 |
| 5.11 | Bevestigingsschroeven, M8x1, L=140     | 59912474 |
| 6    | Mousseur, M24x1 A, low pressure Chroom | 59902692 |
| 6.1  | Mousseur, M22/24, ND                   | 59901553 |
| 7    | Wastegarnituur Chroom                  | 59904620 |
| 8    | Montage moer                           | 59904969 |
| 8.1  | Dichting, 14.9x8.5x1                   | 59902352 |
| 8.2  | Dichting, 10x8                         | 59902272 |
| 8.3  | Slangen                                | 59902151 |
| 8.4  | Pijp, 8x530                            | 59911895 |
| 8.7  | Dichting, 15x8x4 Stopgezet             | 59902270 |
| N.I. | Sleutel, SW30/34                       | 59912108 |
|      |                                        |          |