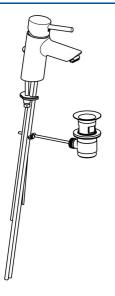

# Technische eigenschappen

| DN-maat                          | DN15       |
|----------------------------------|------------|
| Warmwatertoevoer                 | max. +80°C |
| Werkdruk                         | 0.5-5 bar  |
| Aansluitmaat                     | Ø8         |
| Projection                       | 112 mm     |
| Terugstroom beveiliging (EN1717) | AA         |
| Materiaal                        | brass      |
|                                  |            |