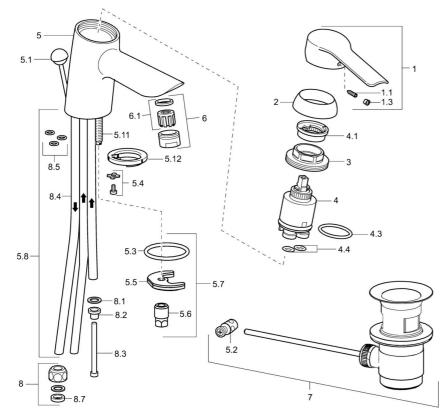

#### SP52461103

|      | Name                              | Code     |
|------|-----------------------------------|----------|
| 1    | Lever                             | 59913903 |
| 1    | Lever                             | 59914629 |
| 1.1  | Screw, M5x8, SW2.5                | 59904755 |
| 1.3  | Symbol plug Grey                  | 59912112 |
| 2    | Covering cap, 33x3 mm             | 59912504 |
| 3    | Tightening nut, M40x1             | 1003409V |
| 4    | Cartridge, 3.5 Eco                | 59912324 |
| 4.1  | Temperature adjustment limiter    | 59912325 |
| 4.3  | O-ring, d 28.24x2.62 Discontinued | 59912590 |
| 4.4  | O-ring, d 10.10x1.60 Discontinued | 59905072 |
| 5.1  | Pop-up operating rod              | 59912505 |
| 5.2  | Swivel joint                      | 59904624 |
| 5.3  | Gasket, 43x37x3                   | 59912506 |
| 5.4  | Attachment clamp Discontinued     | 59911416 |
| 5.5  | Fixing plate                      | 59904765 |
| 5.6  | Screw, M8x1, SW13                 | 59904766 |
| 5.7  | Fixing set                        | 59912113 |
| 5.11 | Fixing screw, M8x1, L=140         | 59912474 |
| 6    | Aerator, M24x1 A, low pressure    | 59902692 |
| 6.1  | Aerator, M22/24, ND               | 59901553 |
| 7    | Pop-up waste                      | 59904620 |
| 8    | Fitting nut                       | 59904969 |
| 8.1  | Sealing kit, 14.9x8.5x1           | 59902352 |
| 8.2  | Sealing kit, 10x8                 | 59902272 |
| 8.3  | Hose                              | 59902151 |
| 8.4  | Pipe, 8x530                       | 59911895 |
| 8.7  | Gasket, 15x8x4 Discontinued       | 59902270 |
| N.I. | Key, SW30/34                      | 59912108 |
|      |                                   |          |