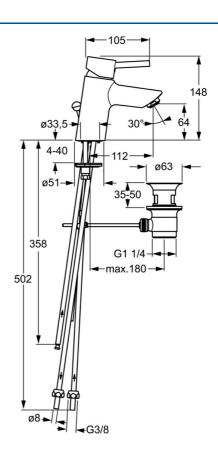

#### **Technical properties**

| DN-size (nominal dimension)  | DN15       |
|------------------------------|------------|
| Hot water supply             | max. +80°C |
| Working pressure             | 0.5-5 bar  |
| Connection size              | Ø8         |
| Projection                   | 112 mm     |
| Backflow prevention (EN1717) | AA         |
| Material                     | Brass      |
|                              |            |