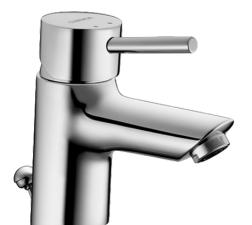

# 52461107 HANSAVANTIS Style - Washbasin faucet, low

pressure Discontinued

EAN: 4015474094406 static.hansa.com/52461107

- Washbasin
- Single-lever, Low pressure
- Deck mounted
- Chrome
- Fixed spout

- Laminar stream, Standard aerator
- Hot/Cold symbols, Pin shape, Single operating lever/handle
- Pop-up waste with draw-rod
- Copper inlet pipes