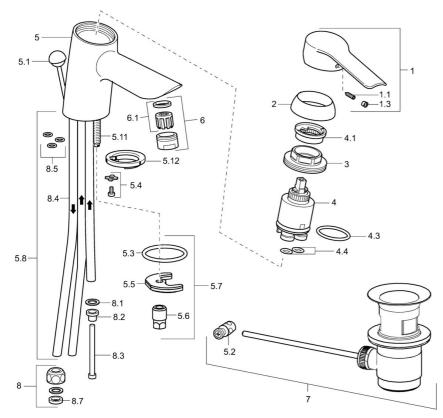

# Ersatzteile

### SP52461103

| 0. 0 | 01100                               |          |
|------|-------------------------------------|----------|
|      | Name                                | ArtNr.   |
| 1    | Hebel                               | 59913903 |
| 1    | Hebel                               | 59914629 |
| 1.1  | Schraube, M5x8, SW2.5               | 59904755 |
| 1.3  | Dekorkappe Grau                     | 59912112 |
| 2    | Abdeckkappe, 33x3 mm                | 59912504 |
| 3    | Spann-Mutter, M40x1                 | 1003409V |
| 4    | Kartusche, 3.5 Eco                  | 59912324 |
| 4.1  | Temperatur-Anschlagring             | 59912325 |
| 4.3  | O-Ring, d 28.24x2.62 Ausgelaufen    | 59912590 |
| 4.4  | O-Ring, d 10.10x1.60 Ausgelaufen    | 59905072 |
| 5.1  | Zugstange mit Knopf                 | 59912505 |
| 5.2  | Gelenkstück                         | 59904624 |
| 5.3  | Dichtung, 43x37x3                   | 59912506 |
| 5.4  | Befestigungsklammer Ausgelaufen     | 59911416 |
| 5.5  | Befestigungsplatte                  | 59904765 |
| 5.6  | Schraube, M8x1, SW13                | 59904766 |
| 5.7  | Befestigungssatz                    | 59912113 |
| 5.11 | Befestigungsschraube, M8x1, L=140   | 59912474 |
| 6    | Luftsprudler, M24x1 A, low pressure | 59902692 |
| 6.1  | Luftsprudler, M22/24, ND            | 59901553 |
| 7    | Ablaufgarnitur                      | 59904620 |
| 8    | Überwurfmutter                      | 59904969 |
| 8.1  | Dichtungskit, 14.9x8.5x1            | 59902352 |
| 8.2  | Dichtungskit, 10x8                  | 59902272 |
| 8.3  | Schlauch                            | 59902151 |
| 8.4  | Rohr, 8x530                         | 59911895 |
| 8.7  | Dichtung, 15x8x4 Ausgelaufen        | 59902270 |
| N.I. | Schlüssel, SW30/34                  | 59912108 |