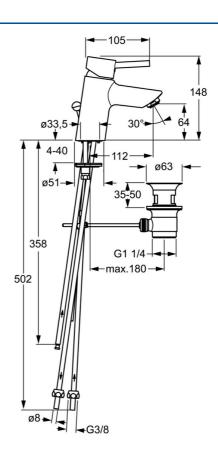

# **Technische Daten**

## Technische Eigenschaften

| DN-Größe (Nennmaß)             | DN15       |
|--------------------------------|------------|
| DN-Grobe (Neillings)           | DIVID      |
| Warmwasserversorgung           | max. +80°C |
| Arbeitsdruck                   | 0.5-5 bar  |
| Anschlussgröße                 | Ø8         |
| Ausladung                      | 112 mm     |
| Sicherungseinrichtung (EN1717) | AA         |
| Werkstoff                      | Messing    |
|                                |            |