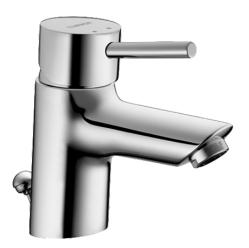

# 52461107 HANSAVANTIS Style - Waschtischbatterie, Niederdruck Ausgelaufen

EAN: 4015474094406

- static.hansa.com/52461107
- Waschtisch
- Einhebelmischer, Niederdruck, für offene Heißwasserbereiter
- Standmontage
- Chrom
- Feststehender Auslauf

- Kristallklarer Laminarstrahl, CASCADE® Strahlregler
- Hebel mit W+K-Kennzeichnung, Pinhebel, Einhandbedienhebel/Griff
- Ablaufgarnitur mit Zugstange
- Anschluss über Kupferrohre