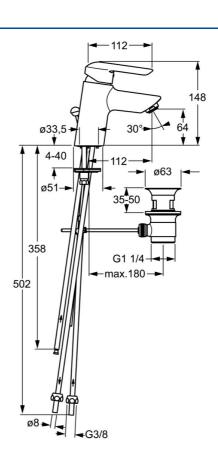

### Technické údaje

#### Technické vlastnosti

Veľkosť DN (menovitý rozmer) DN15 Dodávka teplej vody max. +80°C Pracovný tlak 0.5-5 bar Ø8 Spojovacia veľkosť Projection 112 mm Spätná klapka (STN EN 1717) AA Materiál Mosadz