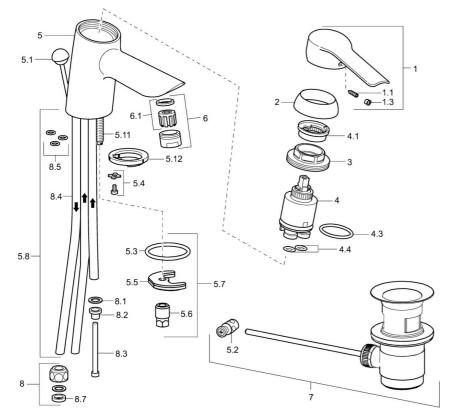

# Náhradné diely

### SP52461103

|      | Názov                            | Kód      |
|------|----------------------------------|----------|
| 1    | Ovládacia rukoväť                | 59913903 |
| 1    | Ovládacia rukoväť                | 59914629 |
| 1.1  | Skrutka, M5x8, SW2.5             | 59904755 |
| 1.3  | Záslepka Sivá                    | 59912112 |
| 2    | Krytka, 33x3 mm                  | 59912504 |
| 3    | Prítlačná matica, M40x1          | 1003409V |
| 4    | Kartuš, 3.5 Eco                  | 59912324 |
| 4.1  | Temperature adjustment limiter   | 59912325 |
| 4.3  | O-krúžok, d 28.24x2.62 Ukončené  | 59912590 |
| 4.4  | O-krúžok, d 10.10x1.60 Ukončené  | 59905072 |
| 5.1  | Ovládacie tiahlo                 | 59912505 |
| 5.2  | Spojovací diel tiahla            | 59904624 |
| 5.3  | Tesnenie, 43x37x3                | 59912506 |
| 5.4  | Attachment clamp Ukončené        | 59911416 |
| 5.5  |                                  | 59904765 |
| 5.6  | Skrutka, M8x1, SW13              | 59904766 |
| 5.7  | Upevňovací set                   | 59912113 |
| 5.11 | Upevňovacia skrutka, M8x1, L=140 | 59912474 |
| 6    | Aerator, M24x1 A, low pressure   | 59902692 |
| 6.1  | Aerator, M22/24, ND              | 59901553 |
| 7    | Vypúšťací ventil umývadla        | 59904620 |
| 8    | Montáž matice                    | 59904969 |
| 8.1  | Tesnenie sada, 14.9x8.5x1        | 59902352 |
| 8.2  | Tesnenie sada, 10x8              | 59902272 |
| 8.3  | Pripájacie hadičky               | 59902151 |
| 8.4  | Potrubie, 8x530                  | 59911895 |
| 8.7  | Tesnenie, 15x8x4 Ukončené        | 59902270 |
| N.I. | Kľúč, SW30/34                    | 59912108 |