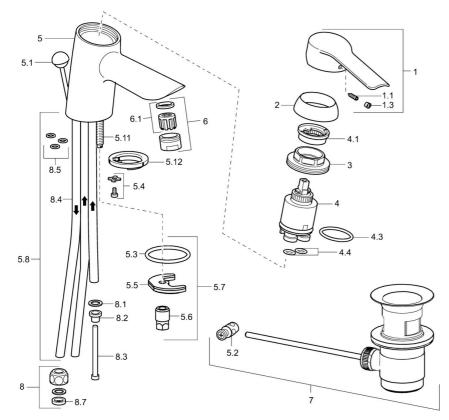

## SP52461103

|      | Naam                                   | Code     |
|------|----------------------------------------|----------|
| 1    | Hendel Chroom                          | 59913903 |
| 1    | Hendel Chroom                          | 59914629 |
| 1.1  | Schroef, M5x8, SW2.5                   | 59904755 |
| 1.3  | Sierdop Grijs                          | 59912112 |
| 2    | Kap, 33x3 mm Chroom                    | 59912504 |
| 3    | Schroefring, M40x1                     | 1003409V |
| 4    | Binnenwerk, 3.5 Eco                    | 59912324 |
| 4.1  | Temperature adjustment limiter         | 59912325 |
| 4.3  | O-ring, d 28.24x2.62 Stopgezet         | 59912590 |
| 4.4  | O-ring, d 10.10x1.60 Stopgezet         | 59905072 |
| 5.1  | Trekstang Chroom                       | 59912505 |
| 5.2  | Gewrichtstuk                           | 59904624 |
| 5.3  | Dichting, 43x37x3                      | 59912506 |
| 5.4  | Attachment clamp Stopgezet             | 59911416 |
| 5.5  | Fixing plate                           | 59904765 |
| 5.6  | Schroef, M8x1, SW13                    | 59904766 |
| 5.7  | Bevestigingsset                        | 59912113 |
| 5.11 | Bevestigingsschroeven, M8x1, L=140     | 59912474 |
| 6    | Mousseur, M24x1 A, low pressure Chroom | 59902692 |
| 6.1  | Mousseur, M22/24, ND                   | 59901553 |
| 7    | Wastegarnituur Chroom                  | 59904620 |
| 8    | Montage moer                           | 59904969 |
| 8.1  | Dichting, 14.9x8.5x1                   | 59902352 |
| 8.2  | Dichting, 10x8                         | 59902272 |
| 8.3  | Slangen                                | 59902151 |
| 8.4  | Pijp, 8x530                            | 59911895 |
| 8.7  | Dichting, 15x8x4 Stopgezet             | 59902270 |
| N.I. | Sleutel, SW30/34                       | 59912108 |
|      |                                        |          |