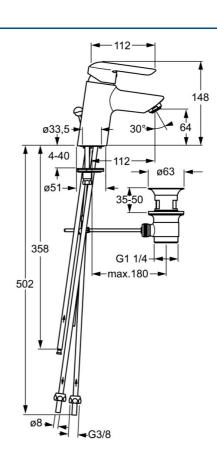

### Technische eigenschappen

| DN-maat                          | DN15       |
|----------------------------------|------------|
| Warmwatertoevoer                 | max. +80°C |
| Werkdruk                         | 0.5-5 bar  |
| Aansluitmaat                     | Ø8         |
| Projection                       | 112 mm     |
| Terugstroom beveiliging (EN1717) | AA         |
| Materiaal                        | brass      |
|                                  |            |