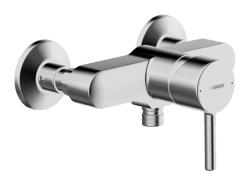

## 524501770056 HANSAVANTIS Style - Miscelatore doccia

EAN: 4015474262409 static.hansa.com/524501770056

- Soluzioni doccia
- Monocomando
- Montaggio a parete
- Cromo
- Leva con simbolo F+C, Leva pin, Leva/Manopola monocomando
- Limitatore di temperatura, Limitatore di temperatura regolabile
- Valvola/e di non ritorno, Cartuccia a dischi ceramici φ 35mm
- Ottone DZR
- sicurezza incorporata anti-riflusso per uso domestico (ai sensi DIN EN 1717)