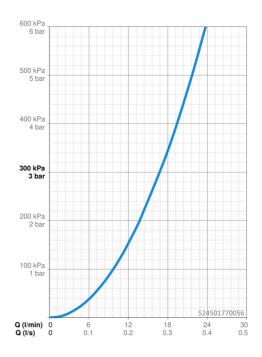

## Dati tecnici

Caratteristiche flusso

| Portata 3 bar | 16.8 <b>l/min</b> |
|---------------|-------------------|
|               |                   |