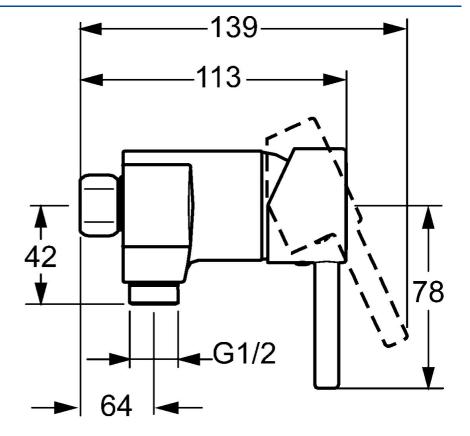

## Misura DN (dimensione nominale) Pressione di esercizio Profondità di installazione Caratteristiche tecniche DN15 max. +80°C 0.5-10 bar cc153 mm

| Profondità di installazione  | cc153 mr |
|------------------------------|----------|
| Backflow prevention (EN1717) | ЕВ       |
| Norme                        |          |