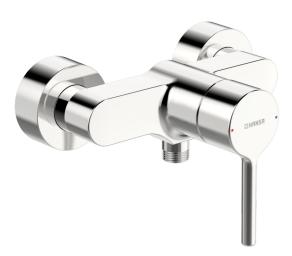

## 52450167 HANSAVANTIS - Miscelatore doccia

EAN: 4057304017308 static.hansa.com/52450167

- Soluzioni doccia
- Monocomando
- Montaggio a parete
- Cromo
- Leva/Manopola monocomando, Leva pin, Leva con simbolo F+C
- Limitatore di temperatura, Limitatore di temperatura regolabile
- Cartuccia a dischi ceramici ø 40mm, Valvola/e di non ritorno
- Raccordi a S eccentrici, Placca/Placche
- Ottone DZR