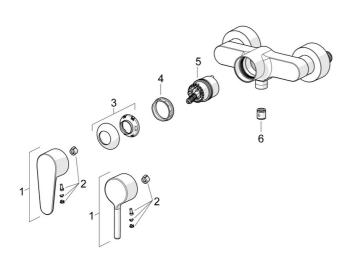

## Parti di ricambio

## SP52450163

|    | Nome                              | Codice   |  |
|----|-----------------------------------|----------|--|
| 01 | Leva Cromo                        | 1014994V |  |
| 01 | Leva Cromo                        | 1014997V |  |
| 02 | Тарро                             | 59914573 |  |
| 03 | Cappuccio Cromo                   | 59914649 |  |
| 04 | Dado di fissaggio, M42x1.5, SW 38 | 59914128 |  |
| 05 | Cartuccia                         | 59914665 |  |
| 06 | Valvola antiriflusso              | 59905714 |  |