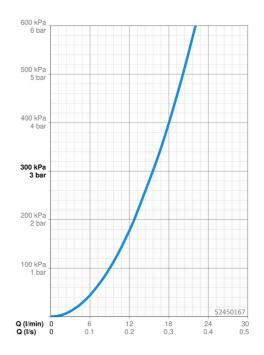

## Dati tecnici

EPD module D (kg CO2 eq.)

| Portata 3 bar                 | 15.6 l/min   |  |
|-------------------------------|--------------|--|
| Caratteristiche tecniche      |              |  |
| Fornitura di acqua calda      | max. +80°C   |  |
| Pressione di esercizio        | 0.5-10 bar   |  |
| Misura della connessione      | G3/4         |  |
| Profondità di installazione   | CC150± 15 mm |  |
| Backflow prevention (EN1717)  | ЕВ           |  |
| Materiale                     | Ottone       |  |
| Norme                         |              |  |
| Standard EN                   | EN 817       |  |
| Classe di rumorosità          | I (ISO 3822) |  |
| Certificati/Dichiarazioni     |              |  |
| EPD                           | S-P-06397    |  |
| Sostenibilità                 |              |  |
| EPD module A1 (kg CO2 eq.)    | 8,60         |  |
| EPD module A2 (kg CO2 eq.)    | 0,40         |  |
| EPD module A3 (kg CO2 eq.)    | 0,99         |  |
| EPD module A1-A3 (kg CO2 eq.) | 9,98         |  |
| EPD module A4 (kg CO2 eq.)    | 0,36         |  |
| EPD module B7 (kg CO2 eq.)    | 2743,00      |  |
| EPD module C2 (kg CO2 eq.)    | 0,02         |  |
| EPD module C3 (kg CO2 eq.)    | 0,02         |  |
|                               |              |  |