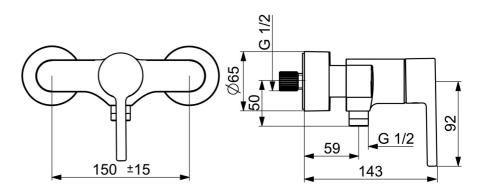

## Dati tecnici

EPD module D (kg CO2 eq.)

| Portata 3 bar                 | 15.6 l/min   |  |
|-------------------------------|--------------|--|
| Caratteristiche tecniche      |              |  |
| Fornitura di acqua calda      | max. +80°C   |  |
| Pressione di esercizio        | 0.5-10 bar   |  |
| Misura della connessione      | G3/4         |  |
| Profondità di installazione   | CC150± 15 mm |  |
| Backflow prevention (EN1717)  | ЕВ           |  |
| Materiale                     | Ottone       |  |
| Norme                         |              |  |
| Standard EN                   | EN 817       |  |
| Classe di rumorosità          | I (ISO 3822) |  |
| Certificati/Dichiarazioni     |              |  |
| EPD                           | S-P-06397    |  |
| Sostenibilità                 |              |  |
| EPD module A1 (kg CO2 eq.)    | 8,60         |  |
| EPD module A2 (kg CO2 eq.)    | 0,40         |  |
| EPD module A3 (kg CO2 eq.)    | 0,99         |  |
| EPD module A1-A3 (kg CO2 eq.) | 9,98         |  |
| EPD module A4 (kg CO2 eq.)    | 0,36         |  |
| EPD module B7 (kg CO2 eq.)    | 2743,00      |  |
| EPD module C2 (kg CO2 eq.)    | 0,02         |  |
| EPD module C3 (kg CO2 eq.)    | 0,02         |  |
|                               |              |  |