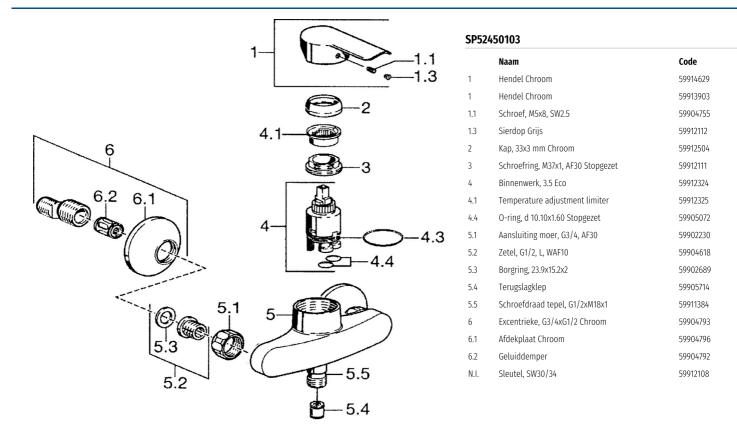

## 52450107 HANSAVANTIS Style - Douchekraan Stopgezet

EAN: 4015474094819 static.hansa.com/52450107



- Douche oplossingen
- Eengreeps
- Wandmontage
- Chroom

- Eengreeps bediend, Hendel met warm-koud-aanduiding
- Terugslagklep
- Geluidsdemper(s)
- Ingebouwde beveiliging tegen terugstromen Voor gebruik in huis (conform DIN EN 1717)





#### **Technische gegevens**

#### Technische eigenschappen

| Warmwatertoevoer                 | max. +80°C |  |
|----------------------------------|------------|--|
| Werkdruk                         | 0.5-10 bar |  |
| Terugstroom beveiliging (EN1717) | EB         |  |
| Voorschriften                    |            |  |

EN-norm

EN 817

# 🛛 HANSA

### Reserveonderdelen