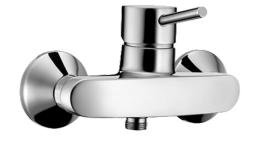

## 52450107 HANSAVANTIS Style - Douchekraan Stopgezet

EAN: 4015474094819 static.hansa.com/52450107

- Douche oplossingen
- Eengreeps
- Wandmontage
- Chroom

- Eengreeps bediend, Hendel met warm-koud-aanduiding
- Terugslagklep
- Geluidsdemper(s)
- Ingebouwde beveiliging tegen terugstromen Voor gebruik in huis (conform DIN EN 1717)