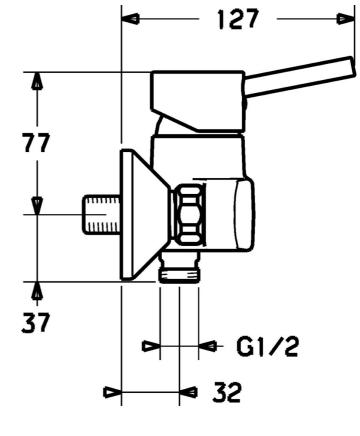

#### **Technische gegevens**

#### Technische eigenschappen

| Warmwatertoevoer                 | max. +80°C |  |
|----------------------------------|------------|--|
| Werkdruk                         | 0.5-10 bar |  |
| Terugstroom beveiliging (EN1717) | EB         |  |
| Voorschriften                    |            |  |