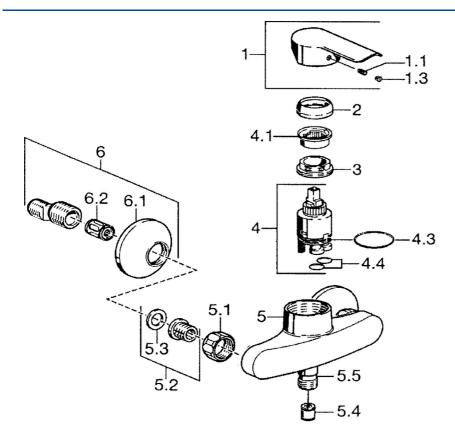

#### SP52450103

|      | Nome                                            | Codice   |
|------|-------------------------------------------------|----------|
| 1    | Leva Cromo                                      | 59914629 |
| 1    | Leva Cromo                                      | 59913903 |
| 1.1  | Screw, M5x8, SW2.5                              | 59904755 |
| 1.3  | Tappo Grigio                                    | 59912112 |
| 2    | Cappuccio, 33x3 mm Cromo                        | 59912504 |
| 3    | Dado di fissaggio, M37x1, AF30 Fuori produzione | 59912111 |
| 4    | Cartuccia, 3.5 Eco                              | 59912324 |
| 4.1  | Temperature adjustment limiter                  | 59912325 |
| 4.4  | O-ring, d 10.10x1.60 Fuori produzione           | 59905072 |
| 5.1  | Dado di collegamento, G3/4, AF30                | 59902230 |
| 5.2  | , G1/2, L, WAF10                                | 59904618 |
| 5.3  | Anello di tenuta, 23.9x15.2x2                   | 59902689 |
| 5.4  | Valvola antiriflusso                            | 59905714 |
| 5.5  | Capezzolo filetto, G1/2xM18x1                   | 59911384 |
| 6    | Eccentrico, G3/4xG1/2 Cromo                     | 59904793 |
| 6.1  | Piastra Cromo                                   | 59904796 |
| 6.2  | Silenziatore                                    | 59904792 |
| N.I. | Chiave, SW30/34                                 | 59912108 |