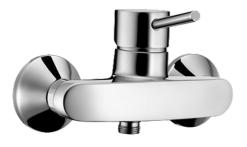

# 52450107 HANSAVANTIS Style - Miscelatore doccia

EAN: 4015474094819 static.hansa.com/52450107

- Soluzioni doccia
- Monocomando
- Montaggio a parete
- Cromo

- Leva/Manopola monocomando, Leva con simbolo F+C
- Valvola/e di non ritorno
- Silenziatore
- sicurezza incorporata anti-riflusso per uso domestico (ai sensi DIN EN 1717)