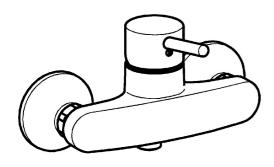

# 52450107 HANSAVANTIS Style - Miscelatore doccia

EAN: 4015474094819 static.hansa.com/52450107

- Soluzioni doccia
- Monocomando
- Montaggio a parete
- Cromo

- Leva/Manopola monocomando, Leva con simbolo F+C
- Valvola/e di non ritorno
- Silenziatore
- sicurezza incorporata anti-riflusso per uso domestico (ai sensi DIN EN 1717)