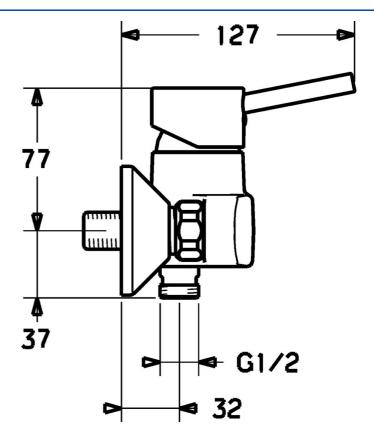

#### Caratteristiche tecniche

Fornitura di acqua calda max. +80°C
Pressione di esercizio 0.5-10 bar
Backflow prevention (EN1717) EB