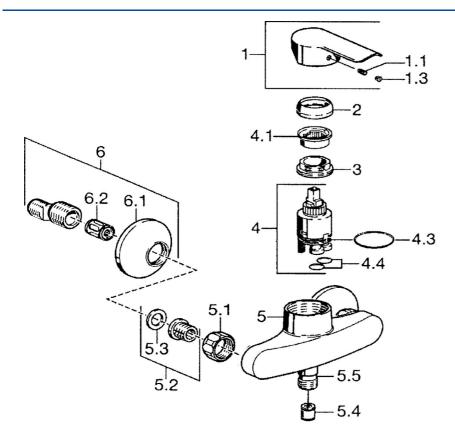

# Parti di ricambio

## SP52450103

|      | Nome                                            | Codice   |
|------|-------------------------------------------------|----------|
| 1    | Leva Cromo                                      | 59914629 |
| 1    | Leva Cromo                                      | 59913903 |
| 1.1  | Screw, M5x8, SW2.5                              | 59904755 |
| 1.3  | Tappo Grigio                                    | 59912112 |
| 2    | Cappuccio, 33x3 mm Cromo                        | 59912504 |
| 3    | Dado di fissaggio, M37x1, AF30 Fuori produzione | 59912111 |
| 4    | Cartuccia, 3.5 Eco                              | 59912324 |
| 4.1  | Temperature adjustment limiter                  | 59912325 |
| 4.4  | O-ring, d 10.10x1.60 Fuori produzione           | 59905072 |
| 5.1  | Dado di collegamento, G3/4, AF30                | 59902230 |
| 5.2  | , G1/2, L, WAF10                                | 59904618 |
| 5.3  | Anello di tenuta, 23.9x15.2x2                   | 59902689 |
| 5.4  | Valvola antiriflusso                            | 59905714 |
| 5.5  | Capezzolo filetto, G1/2xM18x1                   | 59911384 |
| 6    | Eccentrico, G3/4xG1/2 Cromo                     | 59904793 |
| 6.1  | Piastra Cromo                                   | 59904796 |
| 6.2  | Silenziatore                                    | 59904792 |
| N.I. | Chiave, SW30/34                                 | 59912108 |