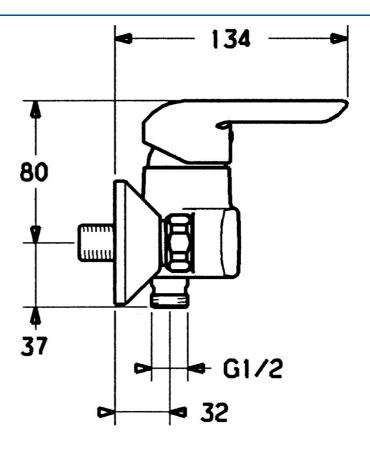

#### Caratteristiche tecniche

Fornitura di acqua calda max.+80°C
Pressione di esercizio 0.5-10 bar
Backflow prevention (EN1717) EB