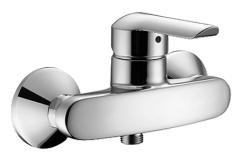

# 52450103 HANSAVANTIS - Miscelatore doccia

EAN: 4015474068148 static.hansa.com/52450103

- Soluzioni doccia
- Monocomando
- Montaggio a parete
- Cromo

- Leva/Manopola monocomando, Leva con simbolo F+C
- Valvola/e di non ritorno
- Silenziatore
- sicurezza incorporata anti-riflusso per uso domestico (ai sensi DIN EN 1717)