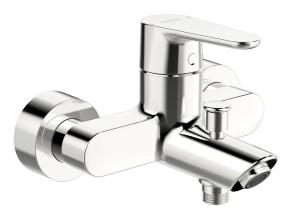

## 52442263 HANSAVANTIS - Miscelatore vasca-doccia

EAN: 4057304017315 static.hansa.com/52442263

- Vasca & doccia
- Monocomando
- Montaggio a parete
- Cromo
- Bocca fissa
- Rompigetto Standard

- Leva/Manopola monocomando, Leva con simbolo F+C
- Deviatore pull, Riposizionamento automatico
- Limitatore di temperatura, Limitatore di temperatura regolabile
- Cartuccia a dischi ceramici ø 40mm
- Raccordi a S eccentrici, Placca/Placche
- Ottone DZR