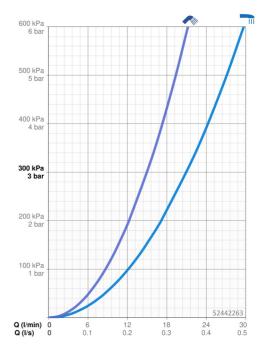

## Dati tecnici

Caratteristiche flusso

| Portata 3 bar                | 21.0 / 15.0 l/min |  |
|------------------------------|-------------------|--|
| Caratteristiche tecniche     |                   |  |
| Fornitura di acqua calda     | max.+80°C         |  |
| Pressione di esercizio       | 0.5-10 bar        |  |
| Misura della connessione     | G3/4              |  |
| Profondità di installazione  | CC150± 15 mm      |  |
| Projection                   | 154 mm            |  |
| Backflow prevention (EN1717) | EB                |  |
| Materiale                    | Ottone            |  |
| Norme                        |                   |  |
| Standard EN                  | EN 817            |  |
| Classe di rumorosità         | II (ISO 3822)     |  |