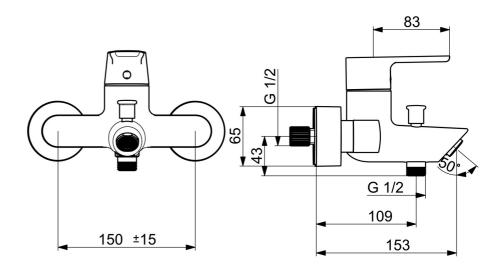

## Dati tecnici

Caratteristiche flusso

| Portata 3 bar                | 21.0 / 15.0 l/min |  |
|------------------------------|-------------------|--|
| Caratteristiche tecniche     |                   |  |
| Fornitura di acqua calda     | max.+80°C         |  |
| Pressione di esercizio       | 0.5-10 bar        |  |
| Misura della connessione     | G3/4              |  |
| Profondità di installazione  | CC150± 15 mm      |  |
| Projection                   | 154 mm            |  |
| Backflow prevention (EN1717) | EB                |  |
| Materiale                    | Ottone            |  |
| Norme                        |                   |  |
| Standard EN                  | EN 817            |  |
| Classe di rumorosità         | II (ISO 3822)     |  |