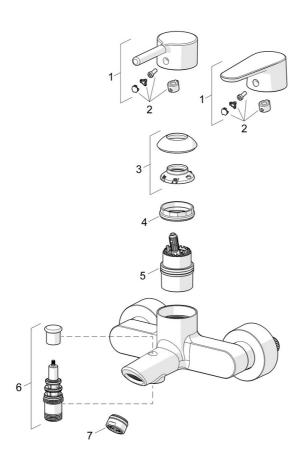

# Parti di ricambio

### SP52442263

|      | Nome                              | Codice   |
|------|-----------------------------------|----------|
| 01   | Leva Cromo                        | 1014994V |
| 01   | Leva Cromo                        | 1014997V |
| 02   | Тарро                             | 59914573 |
| 03   | Cappuccio Cromo                   | 59914649 |
| 04   | Dado di fissaggio, M42x1.5, SW 38 | 59914128 |
| 05   | Cartuccia                         | 59914665 |
| 06   | Deviatore                         | 59912706 |
| 07   | Aereatore, M24x1 D Cromo          | 59911829 |
| N.I. | Valvola antiriflusso              | 59905714 |