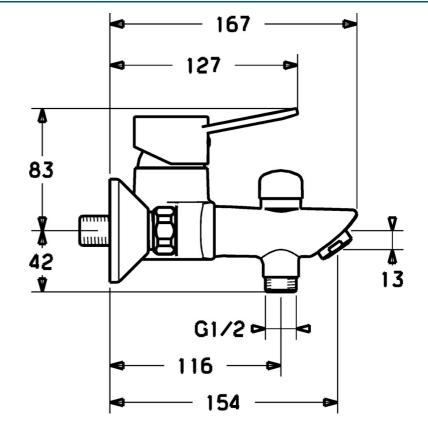

## **Caratteristiche tecniche**

| Misura DN (dimensione nominale) | DN15       |
|---------------------------------|------------|
| Fornitura di acqua calda        | max. +80°C |
| Pressione di esercizio          | 0.5-10 bar |
| Backflow prevention (EN1717)    | EB         |
| Norme                           |            |
| Standard EN                     | EN 817     |