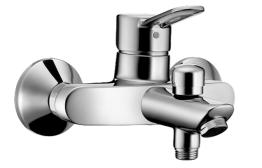

## 52442105 HANSAVANTIS - Miscelatore vasca-doccia

EAN: 4015474092860 static.hansa.com/52442105

- Vasca & doccia
- Monocomando
- Montaggio a parete
- Cromo

- Rompigetto Standard
- Leva/Manopola monocomando, Leva con simbolo F+C
- Valvola/e di non ritorno
- sicurezza incorporata anti-riflusso per uso domestico (ai sensi DIN EN 1717)