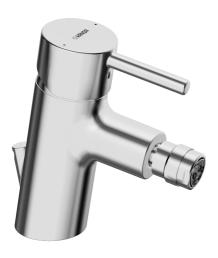

## 52433277 HANSAVANTIS Style - Bidetová batéria Ukončené

EAN: 4015474253834 static.hansa.com/52433277

- Bidet
- Jednopáková
- Stojanková
- Chróm
- PCA® aerátor s konštantným prietokom vody aj pri kolísaní tlaku, Aerátor s kĺbovým čapom a možnosťou nastavenia smeru prúdu vody
- Páka so symbolom teplej a studenej vody, Pin tyčinková páka, Jedna ovládacia páka / rukoväť
- Funkcie pre nastavenie maximálnej teploty a prietoku vody, Nastaviteľný obmedzovač teploty vody (súčasť dodávky, možnosť dodatočnej inštalácie)
- ø 35 mm keramická kartuša pre ovládanie teploty a prietoku
- Flexibilné pripojovacie hadičky
- Telo batérie z mosadze DZR, Montážny systém Rapid