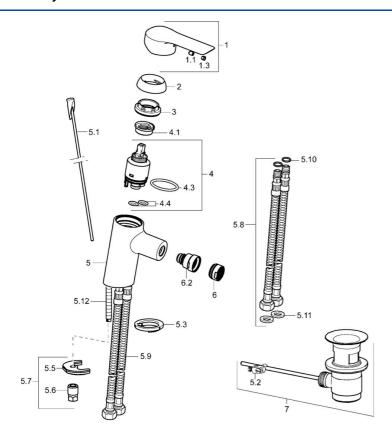

## Náhradné diely

## SP52433273

| Názov                                                | Kód                                                                                                                                                                                                                                                                                                                                                                                                                                                                                                                                                                                                                              |
|------------------------------------------------------|----------------------------------------------------------------------------------------------------------------------------------------------------------------------------------------------------------------------------------------------------------------------------------------------------------------------------------------------------------------------------------------------------------------------------------------------------------------------------------------------------------------------------------------------------------------------------------------------------------------------------------|
| Ovládacia rukoväť                                    | 59913840                                                                                                                                                                                                                                                                                                                                                                                                                                                                                                                                                                                                                         |
| Ovládacia rukoväť                                    | 59914629                                                                                                                                                                                                                                                                                                                                                                                                                                                                                                                                                                                                                         |
| Skrutka, M5x8, SW2.5                                 | 59904755                                                                                                                                                                                                                                                                                                                                                                                                                                                                                                                                                                                                                         |
| Záslepka Sivá                                        | 59912112                                                                                                                                                                                                                                                                                                                                                                                                                                                                                                                                                                                                                         |
| Krytka, 33x3 mm                                      | 59912504                                                                                                                                                                                                                                                                                                                                                                                                                                                                                                                                                                                                                         |
| Prítlačná matica, M40x1                              | 1003409V                                                                                                                                                                                                                                                                                                                                                                                                                                                                                                                                                                                                                         |
| Kartuš, 3.5 Eco                                      | 59912324                                                                                                                                                                                                                                                                                                                                                                                                                                                                                                                                                                                                                         |
| Kartuš, 3.5 Classic                                  | 59913075                                                                                                                                                                                                                                                                                                                                                                                                                                                                                                                                                                                                                         |
| Temperature adjustment limiter                       | 59912325                                                                                                                                                                                                                                                                                                                                                                                                                                                                                                                                                                                                                         |
| O-krúžok, d 28.24x2.62 Ukončené                      | 59912590                                                                                                                                                                                                                                                                                                                                                                                                                                                                                                                                                                                                                         |
| O-krúžok, d 10.10x1.60 Ukončené                      | 59905072                                                                                                                                                                                                                                                                                                                                                                                                                                                                                                                                                                                                                         |
| Ovládacie tiahlo                                     | 59913587                                                                                                                                                                                                                                                                                                                                                                                                                                                                                                                                                                                                                         |
| Spojovací diel tiahla                                | 59904624                                                                                                                                                                                                                                                                                                                                                                                                                                                                                                                                                                                                                         |
| Gumové tesnenie                                      | 59914591                                                                                                                                                                                                                                                                                                                                                                                                                                                                                                                                                                                                                         |
|                                                      | 59904765                                                                                                                                                                                                                                                                                                                                                                                                                                                                                                                                                                                                                         |
| Skrutka, M8x1, SW13                                  | 59904766                                                                                                                                                                                                                                                                                                                                                                                                                                                                                                                                                                                                                         |
| Upevňovací set                                       | 59912113                                                                                                                                                                                                                                                                                                                                                                                                                                                                                                                                                                                                                         |
| Flexibilná hadička, L=430, G3/8-M10x1 RH<br>Ukončené | 59913213                                                                                                                                                                                                                                                                                                                                                                                                                                                                                                                                                                                                                         |
| Flexibilná hadička, L=430, G3/8-M10x1                | 59912515                                                                                                                                                                                                                                                                                                                                                                                                                                                                                                                                                                                                                         |
| O-krúžok, d 7.65x1.78                                | 59902337                                                                                                                                                                                                                                                                                                                                                                                                                                                                                                                                                                                                                         |
| Tesnenie, 9.5x14.4x2                                 | 59912551                                                                                                                                                                                                                                                                                                                                                                                                                                                                                                                                                                                                                         |
| Upevňovacia skrutka, M8x1, L=140                     | 59912474                                                                                                                                                                                                                                                                                                                                                                                                                                                                                                                                                                                                                         |
| Aerator, M24x1, 6 l/min                              | 59913727                                                                                                                                                                                                                                                                                                                                                                                                                                                                                                                                                                                                                         |
| Ball joint for bidet faucet                          | 59910952                                                                                                                                                                                                                                                                                                                                                                                                                                                                                                                                                                                                                         |
| Vypúšťací ventil umývadla                            | 59904620                                                                                                                                                                                                                                                                                                                                                                                                                                                                                                                                                                                                                         |
| Vypúšťací ventil umývadla, (2019-)                   | 59914764                                                                                                                                                                                                                                                                                                                                                                                                                                                                                                                                                                                                                         |
| Kľúč, SW30/34                                        | 59912108                                                                                                                                                                                                                                                                                                                                                                                                                                                                                                                                                                                                                         |
|                                                      | Ovládacia rukováť Ovládacia rukováť Skrutka, M5x8, SW2.5 Záslepka Sivá Krytka, 33x3 mm Prítlačná matica, M40x1 Kartuš, 3.5 Eco Kartuš, 3.5 Classic Temperature adjustment limiter O-krúžok, d 28.24x2.62 Ukončené O-krúžok, d 10.10x1.60 Ukončené Ovládacie tiahlo Spojovací diel tiahla Gumové tesnenie Skrutka, M8x1, SW13 Upevňovací set Flexibilná hadička, L=430, G3/8-M10x1 RH Ukončené Flexibilná hadička, L=430, G3/8-M10x1 O-krúžok, d 7.65x1.78 Tesnenie, 9.5x14.4x2 Upevňovacia skrutka, M8x1, L=140 Aerator, M24x1, 6 l/min Ball joint for bidet faucet Vypúšťací ventil umývadla Vypúšťací ventil umývadla, (2019-) |