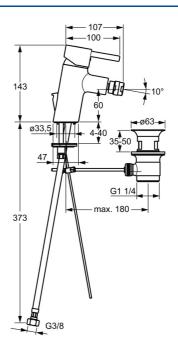

## Technické údaje

KIWA

| Prietok pri tlaku 3 bar (s ovládačom prietoku) | 6.0 l/min    |  |
|------------------------------------------------|--------------|--|
| Technické vlastnosti                           |              |  |
| Veľkosť DN (menovitý rozmer)                   | DN15         |  |
| Dodávka teplej vody                            | max. +70°C   |  |
| Pracovný tlak                                  | 0.5-10 bar   |  |
| Spojovacia veľkosť                             | G3/8         |  |
| Projection                                     | 107 mm       |  |
| Spätná klapka (STN EN 1717)                    | AA           |  |
| Materiál                                       | Mosadz       |  |
| Predpisy                                       |              |  |
| Norma EN                                       | EN 817       |  |
| Trieda hlučnosti                               | I (ISO 3822) |  |