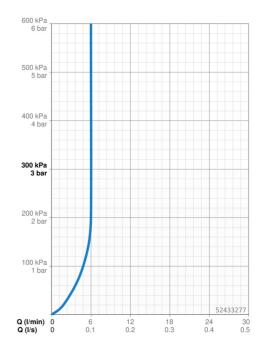

## Technické údaje

KIWA

| Prietok pri tlaku 3 bar (s ovládačom prietoku) | 6.0 l/min    |  |
|------------------------------------------------|--------------|--|
| Technické vlastnosti                           |              |  |
| Veľkosť DN (menovitý rozmer)                   | DN15         |  |
| Dodávka teplej vody                            | max. +70°C   |  |
| Pracovný tlak                                  | 0.5-10 bar   |  |
| Spojovacia veľkosť                             | G3/8         |  |
| Projection                                     | 107 mm       |  |
| Spätná klapka (STN EN 1717)                    | AA           |  |
| Materiál                                       | Mosadz       |  |
| Predpisy                                       |              |  |
| Norma EN                                       | EN 817       |  |
| Trieda hlučnosti                               | I (ISO 3822) |  |