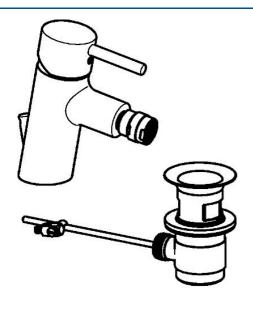

## Náhradné diely

## SP52433273

| Názov                                                | Kód                                                                                                                                                                                                                                                                                                                                                                                                                                                                                                                                                                                                                              |
|------------------------------------------------------|----------------------------------------------------------------------------------------------------------------------------------------------------------------------------------------------------------------------------------------------------------------------------------------------------------------------------------------------------------------------------------------------------------------------------------------------------------------------------------------------------------------------------------------------------------------------------------------------------------------------------------|
| Ovládacia rukoväť                                    | 59913840                                                                                                                                                                                                                                                                                                                                                                                                                                                                                                                                                                                                                         |
| Ovládacia rukoväť                                    | 59914629                                                                                                                                                                                                                                                                                                                                                                                                                                                                                                                                                                                                                         |
| Skrutka, M5x8, SW2.5                                 | 59904755                                                                                                                                                                                                                                                                                                                                                                                                                                                                                                                                                                                                                         |
| Záslepka Sivá                                        | 59912112                                                                                                                                                                                                                                                                                                                                                                                                                                                                                                                                                                                                                         |
| Krytka, 33x3 mm                                      | 59912504                                                                                                                                                                                                                                                                                                                                                                                                                                                                                                                                                                                                                         |
| Prítlačná matica, M40x1                              | 1003409V                                                                                                                                                                                                                                                                                                                                                                                                                                                                                                                                                                                                                         |
| Kartuš, 3.5 Eco                                      | 59912324                                                                                                                                                                                                                                                                                                                                                                                                                                                                                                                                                                                                                         |
| Kartuš, 3.5 Classic                                  | 59913075                                                                                                                                                                                                                                                                                                                                                                                                                                                                                                                                                                                                                         |
| Temperature adjustment limiter                       | 59912325                                                                                                                                                                                                                                                                                                                                                                                                                                                                                                                                                                                                                         |
| O-krúžok, d 28.24x2.62 Ukončené                      | 59912590                                                                                                                                                                                                                                                                                                                                                                                                                                                                                                                                                                                                                         |
| O-krúžok, d 10.10x1.60 Ukončené                      | 59905072                                                                                                                                                                                                                                                                                                                                                                                                                                                                                                                                                                                                                         |
| Ovládacie tiahlo                                     | 59913587                                                                                                                                                                                                                                                                                                                                                                                                                                                                                                                                                                                                                         |
| Spojovací diel tiahla                                | 59904624                                                                                                                                                                                                                                                                                                                                                                                                                                                                                                                                                                                                                         |
| Gumové tesnenie                                      | 59914591                                                                                                                                                                                                                                                                                                                                                                                                                                                                                                                                                                                                                         |
|                                                      | 59904765                                                                                                                                                                                                                                                                                                                                                                                                                                                                                                                                                                                                                         |
| Skrutka, M8x1, SW13                                  | 59904766                                                                                                                                                                                                                                                                                                                                                                                                                                                                                                                                                                                                                         |
| Upevňovací set                                       | 59912113                                                                                                                                                                                                                                                                                                                                                                                                                                                                                                                                                                                                                         |
| Flexibilná hadička, L=430, G3/8-M10x1 RH<br>Ukončené | 59913213                                                                                                                                                                                                                                                                                                                                                                                                                                                                                                                                                                                                                         |
| Flexibilná hadička, L=430, G3/8-M10x1                | 59912515                                                                                                                                                                                                                                                                                                                                                                                                                                                                                                                                                                                                                         |
| O-krúžok, d 7.65x1.78                                | 59902337                                                                                                                                                                                                                                                                                                                                                                                                                                                                                                                                                                                                                         |
| Tesnenie, 9.5x14.4x2                                 | 59912551                                                                                                                                                                                                                                                                                                                                                                                                                                                                                                                                                                                                                         |
| Upevňovacia skrutka, M8x1, L=140                     | 59912474                                                                                                                                                                                                                                                                                                                                                                                                                                                                                                                                                                                                                         |
| Aerator, M24x1, 6 l/min                              | 59913727                                                                                                                                                                                                                                                                                                                                                                                                                                                                                                                                                                                                                         |
| Ball joint for bidet faucet                          | 59910952                                                                                                                                                                                                                                                                                                                                                                                                                                                                                                                                                                                                                         |
| Vypúšťací ventil umývadla                            | 59904620                                                                                                                                                                                                                                                                                                                                                                                                                                                                                                                                                                                                                         |
| Vypúšťací ventil umývadla, (2019-)                   | 59914764                                                                                                                                                                                                                                                                                                                                                                                                                                                                                                                                                                                                                         |
| Kľúč, SW30/34                                        | 59912108                                                                                                                                                                                                                                                                                                                                                                                                                                                                                                                                                                                                                         |
|                                                      | Ovládacia rukováť Ovládacia rukováť Skrutka, M5x8, SW2.5 Záslepka Sivá Krytka, 33x3 mm Prítlačná matica, M40x1 Kartuš, 3.5 Eco Kartuš, 3.5 Classic Temperature adjustment limiter O-krúžok, d 28.24x2.62 Ukončené O-krúžok, d 10.10x1.60 Ukončené Ovládacie tiahlo Spojovací diel tiahla Gumové tesnenie Skrutka, M8x1, SW13 Upevňovací set Flexibilná hadička, L=430, G3/8-M10x1 RH Ukončené Flexibilná hadička, L=430, G3/8-M10x1 O-krúžok, d 7.65x1.78 Tesnenie, 9.5x14.4x2 Upevňovacia skrutka, M8x1, L=140 Aerator, M24x1, 6 l/min Ball joint for bidet faucet Vypúšťací ventil umývadla Vypúšťací ventil umývadla, (2019-) |