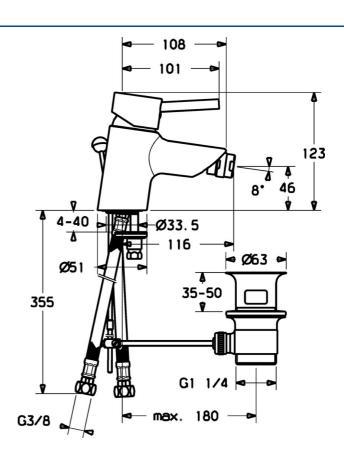

## Dati tecnici

| Cara | tteris | tiche | tecni | che |
|------|--------|-------|-------|-----|
|      |        |       |       |     |

Fornitura di acqua calda max. +80°C
Pressione di esercizio 0.5-10 bar
Backflow prevention (EN1717) AA
Materiale Ottone