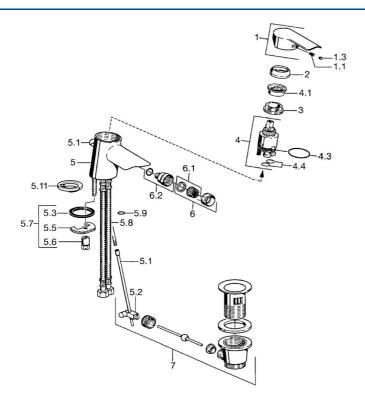

# Parti di ricambio

## SP52433203

|      | Nome                                                       | Codice   |
|------|------------------------------------------------------------|----------|
| 1    | Leva Cromo                                                 | 59913903 |
| 1    | Leva Cromo                                                 | 59914629 |
| 1.1  | Screw, M5x8, SW2.5                                         | 59904755 |
| 1.3  | Tappo Grigio                                               | 59912112 |
| 2    | Cappuccio, 33x3 mm Cromo                                   | 59912504 |
| 3    | Dado di fissaggio, M37x1, AF30 Fuori produzione            | 59912111 |
| 4    | Cartuccia, 3.5 Eco                                         | 59912324 |
| 4.1  | Temperature adjustment limiter                             | 59912325 |
| 4.3  | O-ring, d 28.24x2.62 Fuori produzione                      | 59912590 |
| 4.4  | O-ring, d 10.10x1.60 Fuori produzione                      | 59905072 |
| 5.1  | Asta saltarello Cromo                                      | 59912505 |
| 5.2  | Snodo                                                      | 59904624 |
| 5.3  | Giunto, 43x37x3                                            | 59912506 |
| 5.5  | Fixing plate                                               | 59904765 |
| 5.6  | Screw, M8x1, SW13                                          | 59904766 |
| 5.7  | Set di fissaggio                                           | 59912113 |
| 5.8  | Cannette flessibili, L=500, G3/8-M10x1                     | 59911767 |
| 5.8  | Tubo di accoppiamento, L=430, M10x1                        | 59912550 |
| 5.8  | Cannette flessibili, L=430, G3/8-M10x1 RH Fuori produzione | 59913213 |
| 5.9  | O-ring, d 7.65x1.78                                        | 59902337 |
| 5.10 | Giunto, 9.5x14.4x2                                         | 59912551 |
| 6    | Aereatore, M24x1, 6 l/min Cromo                            | 59913727 |
| 6.2  | Aeratore per miscelatore bidet                             | 59910952 |
| 7    | Scarico a saltarello Cromo                                 | 59904620 |
| N.I. | Dado di fissaggio, M40x1                                   | 1003409V |
| N.I. | Chiave, SW30/34                                            | 59912108 |
| N.I. | O-ring, d 36.09x d 3.53                                    | 59913396 |