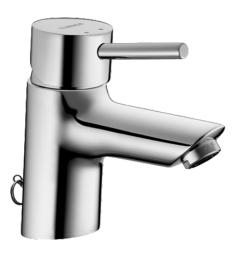

#### Technické vlastnosti

| Veľkosť DN (menovitý rozmer) | DN15       |
|------------------------------|------------|
| Dodávka teplej vody          | max. +70°C |
| Pracovný tlak                | 0.5-10 bar |
| Spojovacia veľkosť           | G3/8       |
| Projection                   | 112 mm     |
| Materiál                     | Mosadz     |
|                              |            |