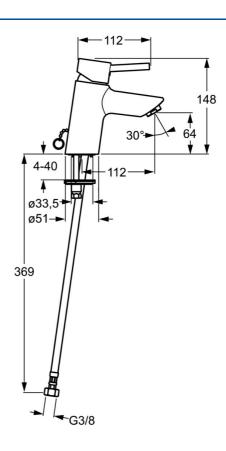

### SP52402203

|      | Názov                                                | Kód      |
|------|------------------------------------------------------|----------|
| 1    | Ovládacia rukoväť                                    | 59913903 |
| 1    | Ovládacia rukoväť                                    | 59914629 |
| 1.1  | Skrutka, M5x8, SW2.5                                 | 59904755 |
| 1.3  | Záslepka Sivá                                        | 59912112 |
| 2    | Krytka, 33x3 mm                                      | 59912504 |
| 3    | Prítlačná matica, M40x1                              | 1003409V |
| 3    | Prítlačná matica, M37x1, AF30 Ukončené               | 59912111 |
| 4    | Kartuš, 3.5 Eco                                      | 59912324 |
| 4.1  | Temperature adjustment limiter                       | 59912325 |
| 4.3  | O-krúžok, d 28.24x2.62 Ukončené                      | 59912590 |
| 4.4  | O-krúžok, d 10.10x1.60 Ukončené                      | 59905072 |
| 5.1  | Ovládacie tiahlo                                     | 59912505 |
| 5.2  | Spojovací diel tiahla                                | 59904624 |
| 5.3  | Tesnenie, 43x37x3                                    | 59912506 |
| 5.3  | O-krúžok, d 36.09x d 3.53                            | 59913396 |
| 5.5  |                                                      | 59904765 |
| 5.6  | Skrutka, M8x1, SW13                                  | 59904766 |
| 5.7  | Upevňovací set                                       | 59912113 |
| 5.8  | Flexibilná hadička, L=500, G3/8-M10x1                | 59911767 |
| 5.8  | Spojovacie potrubie, L=430, M10x1                    | 59912550 |
| 5.8  | Flexibilná hadička, L=430, G3/8-M10x1 RH<br>Ukončené | 59913213 |
| 5.9  | O-krúžok, d 7.65x1.78                                | 59902337 |
| 5.10 | Tesnenie, 9.5x14.4x2                                 | 59912551 |
| 5.11 |                                                      | 59913211 |
| 6    | Aerator, M24x1, 6 l/min                              | 59913727 |
| 7    | Vypúšťací ventil umývadla                            | 59904620 |
| N.I. | Podložka s očkom pre retiazku                        | 59902219 |
| N.I. |                                                      | 59906910 |
| N.I. | Kľúč, SW30/34                                        | 59912108 |
|      |                                                      |          |