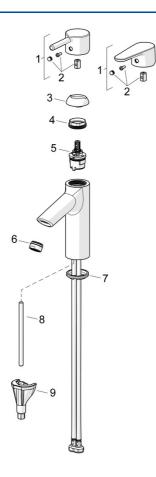

## Náhradné diely

## SP52372263

|    | Názov                            | Kód      |
|----|----------------------------------|----------|
| 01 | Ovládacia rukoväť                | 1014995V |
| 01 | Ovládacia rukoväť                | 1015000V |
| 02 | Záslepka                         | 1012105V |
| 03 | Krytka                           | 1012421V |
| 04 | Prítlačná matica, M34x1.5        | 1012133V |
| 05 | Kartuš, 3.0                      | 1014428V |
| 06 | Aerator, M24x1, 6 l/min          | 59913727 |
| 07 | Gumové tesnenie                  | 59914591 |
| 08 | Upevňovacia skrutka, M8x1, L=130 | 59914474 |
| 09 | Upevňovací set                   | 59914475 |