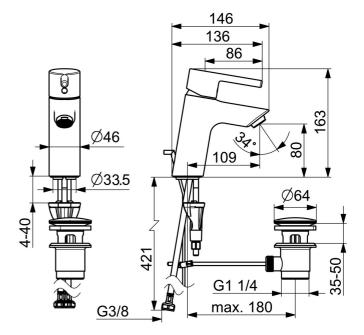

Prietok pri tlaku 3 bar (s ovládačom prietoku) 6.0 l/min Technické vlastnosti Dodávka teplej vody max. +70°C Pracovný tlak 0.5-10 bar Spojovacia veľkosť G3/8 Projection 109 mm Spätná klapka (STN EN 1717) AA Materiál Mosadz **Predpisy** Norma EN EN 817 Trieda hlučnosti I (ISO 3822) Schválenia a Prehlásenia EPD S-P-06391 Udržateľnosť EPD module A1 (kg CO2 eq.) 7,54 EPD module A2 (kg CO2 eq.) 0,36 EPD module A3 (kg CO2 eq.) 0,71 EPD module A1-A3 (kg CO2 eq.) 8,62 EPD module A4 (kg CO2 eq.) 0,24 EPD module B7 (kg CO2 eq.) 1854,00 EPD module C2 (kg CO2 eq.) 0,02 EPD module C3 (kg CO2 eq.) 0,02