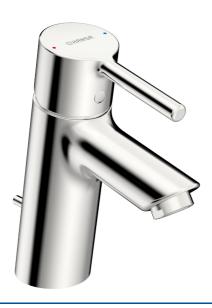

## 52402267 HANSAVANTIS - Umývadlová batéria

EAN: 4057304017162 static.hansa.com/52402267

- Umývadlo
- Jednopáková
- Stojanková
- Chróm
- Pevné výtokové rameno
- PCA® aerátor s konštantným prietokom vody aj pri kolísaní tlaku
- Jedna ovládacia páka / rukoväť, Pin tyčinková páka, Páka so symbolom teplej a studenej vody
- Odtoková garnitúra s tiahlom
- Funkcie pre nastavenie maximálnej teploty a prietoku vody
- ø 30 mm keramická kartuša pre ovládanie teploty a prietoku vody
- Flexibilné pripojovacie hadičky
- Telo batérie z mosadze DZR, 3S inštalačný systém pre bezpečné a jednoduché upevnenie batérie