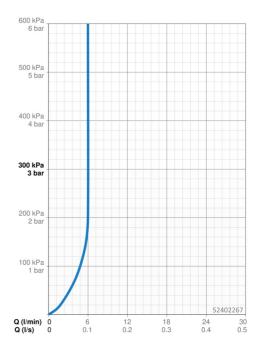

Prietok pri tlaku 3 bar (s ovládačom prietoku) 6.0 l/min Technické vlastnosti Dodávka teplej vody max. +70°C Pracovný tlak 0.5-10 bar Spojovacia veľkosť G3/8 Projection 109 mm Spätná klapka (STN EN 1717) AA Materiál Mosadz **Predpisy** Norma EN EN 817 Trieda hlučnosti I (ISO 3822) Schválenia a Prehlásenia EPD S-P-06391 Udržateľnosť EPD module A1 (kg CO2 eq.) 7,54 EPD module A2 (kg CO2 eq.) 0,36 EPD module A3 (kg CO2 eq.) 0,71 EPD module A1-A3 (kg CO2 eq.) 8,62 EPD module A4 (kg CO2 eq.) 0,24 EPD module B7 (kg CO2 eq.) 1854,00 EPD module C2 (kg CO2 eq.) 0,02 EPD module C3 (kg CO2 eq.) 0,02