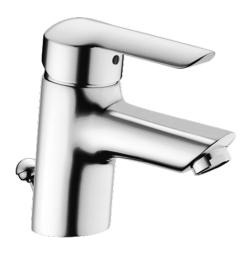

EAN: 4015474067912 static.hansa.com/52402203

- Waschtisch
- Einhebelmischer
- Standmontage
- Chrom
- Feststehender Auslauf

- CASCADE® Strahlregler
- Hebel mit W+K-Kennzeichnung, Einhandbedienhebel/Griff
- Ablaufgarnitur mit Zugstange
- Anschluss über flexible Druckschläuche