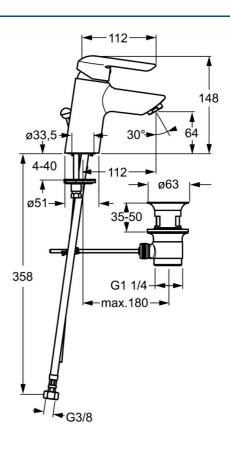

#### Technische Eigenschaften

DN-Größe (Nennmaß) DN15 Warmwasserversorgung max. +70°C Arbeitsdruck 0.5-10 bar Anschlussgröße G3/8 Ausladung 112 mm Sicherungseinrichtung (EN1717) AA Werkstoff Messing