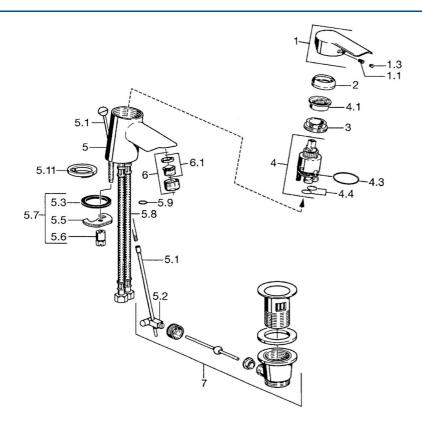

# Ersatzteile

## SP52402203

|      | Name                                                  | ArtNr.   |
|------|-------------------------------------------------------|----------|
| 1    | Hebel                                                 | 59913903 |
| 1    | Hebel                                                 | 59914629 |
| 1.1  | Schraube, M5x8, SW2.5                                 | 59904755 |
| 1.3  | Dekorkappe Grau                                       | 59912112 |
| 2    | Abdeckkappe, 33x3 mm                                  | 59912504 |
| 3    | Spann-Mutter, M40x1                                   | 1003409V |
| 3    | Spann-Mutter, M37x1, AF30 Ausgelaufen                 | 59912111 |
| 4    | Kartusche, 3.5 Eco                                    | 59912324 |
| 4.1  | Temperatur-Anschlagring                               | 59912325 |
| 4.3  | O-Ring, d 28.24x2.62 Ausgelaufen                      | 59912590 |
| 4.4  | O-Ring, d 10.10x1.60 Ausgelaufen                      | 59905072 |
| 5.1  | Zugstange mit Knopf                                   | 59912505 |
| 5.2  | Gelenkstück                                           | 59904624 |
| 5.3  | Dichtung, 43x37x3                                     | 59912506 |
| 5.3  | O-Ring, d 36.09x d 3.53                               | 59913396 |
| 5.5  | Befestigungsplatte                                    | 59904765 |
| 5.6  | Schraube, M8x1, SW13                                  | 59904766 |
| 5.7  | Befestigungssatz                                      | 59912113 |
| 5.8  | Anschlußschlauch, L=500, G3/8-M10x1                   | 59911767 |
| 5.8  | Anschlussrohr, L=430, M10x1                           | 59912550 |
| 5.8  | Anschlußschlauch, L=430, G3/8-M10x1 RH<br>Ausgelaufen | 59913213 |
| 5.9  | O-Ring, d 7.65x1.78                                   | 59902337 |
| 5.10 | Dichtung, 9.5x14.4x2                                  | 59912551 |
| 5.11 | Grundplatte                                           | 59913211 |
| 6    | Luftsprudler, M24x1, 6 l/min                          | 59913727 |
| 7    | Ablaufgarnitur                                        | 59904620 |
| N.I. | Kettenhalter                                          | 59902219 |
| N.I. | Blindstopfen                                          | 59906910 |
| N.I. | Schlüssel, SW30/34                                    | 59912108 |