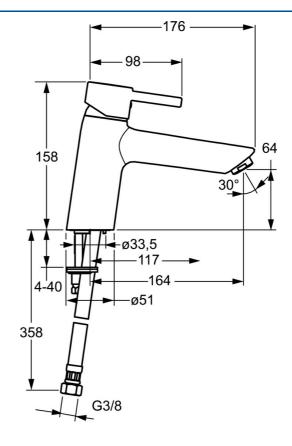

## Dati tecnici

Norme

| Caratteristiche flusso          |                   |  |
|---------------------------------|-------------------|--|
| Portata 3 bar                   | 19.8 <b>l/min</b> |  |
| Caratteristiche tecniche        |                   |  |
| Misura DN (dimensione nominale) | DN15              |  |
| Fornitura di acqua calda        | max. +80°C        |  |
| Pressione di esercizio          | 0.5-10 bar        |  |
| Projection                      | 164 mm            |  |