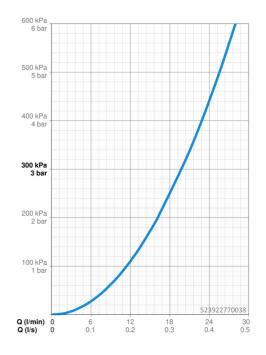

## Dati tecnici

Norme

| Caratteristiche flusso          |                   |  |
|---------------------------------|-------------------|--|
| Portata 3 bar                   | 19.8 <b>l/min</b> |  |
| Caratteristiche tecniche        |                   |  |
| Misura DN (dimensione nominale) | DN15              |  |
| Fornitura di acqua calda        | max. +80°C        |  |
| Pressione di esercizio          | 0.5-10 bar        |  |
| Projection                      | 164 mm            |  |