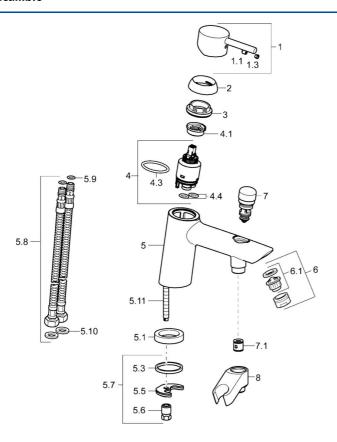

### SP52392277

|      | Nome                                   | Codice   |
|------|----------------------------------------|----------|
| 1    | Leva Cromo                             | 59913840 |
| 1    | Leva Cromo                             | 59914417 |
| 1.1  | Screw, M5x8, SW2.5                     | 59904755 |
| 1.3  | Tappo Grigio                           | 59912112 |
| 2    | Cappuccio, 33x3 mm Cromo               | 59912504 |
| 2.1  | Dado di fissaggio, M40x1               | 1003409V |
| 4    | Cartuccia, 3.5 Eco                     | 59912324 |
| 4    | Cartuccia, 3.5 Classic                 | 59913075 |
| 4.1  | Temperature adjustment limiter         | 59912325 |
| 4.3  | O-ring, d 28.24x2.62 Fuori produzione  | 59912590 |
| 4.4  | O-ring, d 10.10x1.60 Fuori produzione  | 59905072 |
| 5.1  | Anello distanziatore Fuori produzione  | 59906787 |
| 5.3  | Giunto, 43x37x3                        | 59912506 |
| 5.5  | Fixing plate                           | 59904765 |
| 5.6  | Screw, M8x1, SW13                      | 59904766 |
| 5.7  | Set di fissaggio                       | 59912113 |
| 5.8  | Cannette flessibili, L=430, G3/8-M10x1 | 59912515 |
| 5.9  | O-ring, d 7.65x1.78                    | 59902337 |
| 5.10 | Giunto, 9.5x14.4x2                     | 59912551 |
| 5.11 | Viti di fissaggio, M8x1, L=140         | 59912474 |
| 6    | Aereatore, M24x1 D Cromo               | 59911829 |
| 7    | Deviatore Cromo                        | 59912656 |
| 7.1  | Valvola antiriflusso                   | 59905714 |
| 8    | Titolare Cromo Fuori produzione        | 59912880 |
| N.I. | Chiave, SW30/34                        | 59912108 |