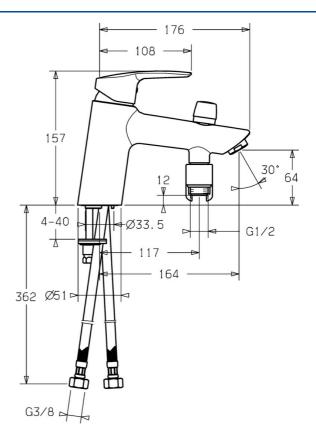

#### Caratteristiche tecniche

| Misura DN (dimensione nominale) | DN15       |
|---------------------------------|------------|
| Fornitura di acqua calda        | max. +80°( |
| Pressione di esercizio          | 0.5-10 bar |
| Lunghezza / altezza             | 164 mm     |
| Backflow prevention (EN1717)    | EB         |
|                                 |            |