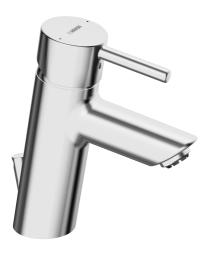

# 52381177 HANSAVANTIS Style XL - Miscelatore lavatoio a bassa pressione

EAN: 4015474257160 static.hansa.com/52381177

- Lavabo
- Monocomando, Bassa pressione
- Montaggio d'appoggio
- Cromo
- Bocca fissa
- Getto laminare, Rompigetto Standard
- Leva con simbolo F+C, Leva pin, Leva/Manopola monocomando
- Piletta di scarico con astina saltarello
- Limitatore di temperatura, Limitatore di temperatura regolabile
- Cartuccia a dischi ceramici ø 35mm
- Collegamento con tubo
- Ottone DZR, Sistema di installazione rapida