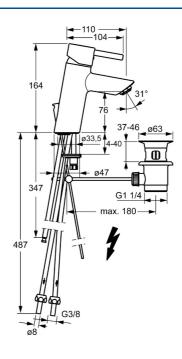

### Caratteristiche tecniche

Misura DN (dimensione nominale)DN15Fornitura di acqua caldamax.+80°CPressione di esercizio0.5-5 barMisura della connessioneØ8Projection110 mmBackflow prevention (EN1717)AAMaterialeOttone

#### Norme

Standard EN EN 817