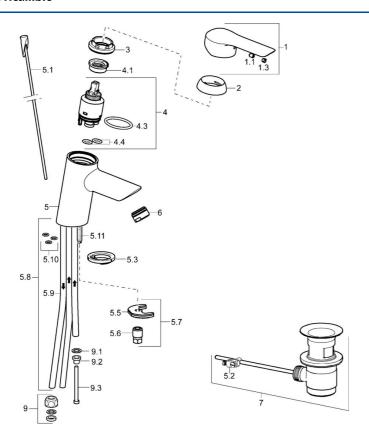

## SP52461173

|      | Nome                                   | Codice   |
|------|----------------------------------------|----------|
| 1    | Leva Cromo                             | 59914629 |
| 1.1  | Screw, M5x8, SW2.5                     | 59904755 |
| 1.3  | Tappo Grigio                           | 59912112 |
| 2    | Cappuccio, 33x3 mm Cromo               | 59912504 |
| 3    | Dado di fissaggio, M40x1               | 1003409V |
| 4    | Cartuccia, 3.5 Eco                     | 59912324 |
| 4    | Cartuccia, 3.5 Classic                 | 59913075 |
| 4.1  | Temperature adjustment limiter         | 59912325 |
| 4.3  | O-ring, d 28.24x2.62 Fuori produzione  | 59912590 |
| 4.4  | O-ring, d 10.10x1.60 Fuori produzione  | 59905072 |
| 5.1  | Asta saltarello                        | 59913587 |
| 5.2  | Snodo                                  | 59904624 |
| 5.3  | Rondella                               | 59914591 |
| 5.5  | Fixing plate                           | 59904765 |
| 5.6  | Screw, M8x1, SW13                      | 59904766 |
| 5.7  | Set di fissaggio                       | 59912113 |
| 5.8  | Pipe Fuori produzione                  | 59913398 |
| 5.9  | , M8x1, L=560                          | 59912806 |
| 5.10 | O-ring, 6x1.4                          | 59913266 |
| 5.11 | Viti di fissaggio, M8x1, L=140         | 59912474 |
| 6    | Aereatore, M24x1 A, low pressure Cromo | 59902692 |
| 7    | Scarico a saltarello Cromo             | 59904620 |
| 7    | Scarico a saltarello, (2019-) Cromo    | 59914764 |
| 9    | Raccordo dado                          | 59904969 |
| 9.1  | Kit di guarnizione, 14.9x8.5x1         | 59902352 |
| 9.2  | Kit di guarnizione, 10x8               | 59902272 |
| 9.3  | Tubo flessibile                        | 59902151 |
| N.I. | Chiave, SW30/34                        | 59912108 |