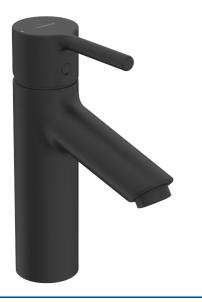

## 523722673305 HANSAVANTIS - Miscelatore lavabo

EAN: 4057304020094 static.hansa.com/523722673305

- ECO Building
- Monocomando
- Montaggio d'appoggio
- Nero opaco
- Bocca fissa
- PCA® portata costante indipendentemente dalle variazioni di pressione
- Leva/Manopola monocomando, Leva pin, Leva con simbolo F+C
- Limitatore di temperatura
- Cartuccia a dischi ceramici ø 30mm
- Collegamento con flessibili
- Ottone DZR, Installazione 3S