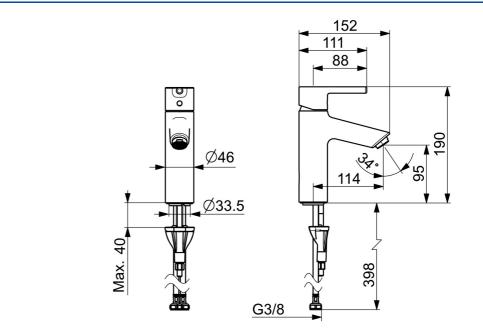

## **Caratteristiche flusso**

Portata 3 bar (con limitatore di flusso)

| Fornitura di acqua calda     | max. +70°C   |  |
|------------------------------|--------------|--|
| Pressione di esercizio       | 0.5-10 bar   |  |
| Misura della connessione     | G3/8         |  |
| Projection                   | 114 mm       |  |
| Backflow prevention (EN1717) | AA           |  |
| Materiale                    | Ottone       |  |
| Norme                        |              |  |
| Standard EN                  | EN 817       |  |
| Classe di rumorosità         | I (ISO 3822) |  |
| Certificati/Dichiarazioni    |              |  |
|                              |              |  |