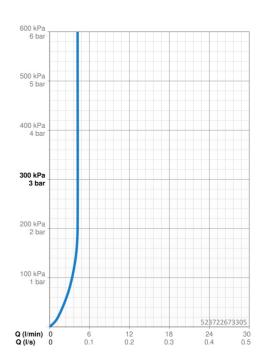

## **Caratteristiche flusso**

Portata 3 bar (con limitatore di flusso)

| Fornitura di acqua calda     | max. +70°C   |  |
|------------------------------|--------------|--|
| Pressione di esercizio       | 0.5-10 bar   |  |
| Misura della connessione     | G3/8         |  |
| Projection                   | 114 mm       |  |
| Backflow prevention (EN1717) | AA           |  |
| Materiale                    | Ottone       |  |
| Norme                        |              |  |
| Standard EN                  | EN 817       |  |
| Classe di rumorosità         | I (ISO 3822) |  |
| Certificati/Dichiarazioni    |              |  |
|                              |              |  |

4.2 l/min