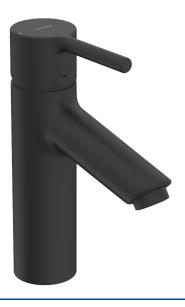

## 5237226733 HANSAVANTIS XL - Miscelatore lavabo

EAN: 4057304020018 static.hansa.com/5237226733

- Lavabo
- Monocomando
- Montaggio d'appoggio
- Nero opaco
- Bocca fissa
- PCA® portata costante indipendentemente dalle variazioni di pressione
- Leva/Manopola monocomando, Leva pin, Leva con simbolo F+C
- Limitatore di temperatura
- Cartuccia a dischi ceramici ø 30mm
- Collegamento con flessibili
- Ottone DZR, Installazione 3S
- Senza piletta di scarico