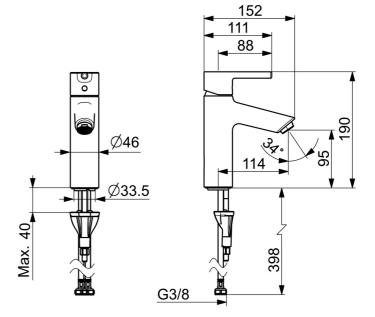

## Dati tecnici

Dichiarazione di conformità

| Portata 3 bar (con limitatore di flusso) | 6.0 l/min    |  |
|------------------------------------------|--------------|--|
| Caratteristiche tecniche                 |              |  |
| Fornitura di acqua calda                 | max. +70°C   |  |
| Pressione di esercizio                   | 0.5-10 bar   |  |
| Misura della connessione                 | G3/8         |  |
| Projection                               | 114 mm       |  |
| Backflow prevention (EN1717)             | AA           |  |
| Materiale                                | Ottone       |  |
| Norme                                    |              |  |
| Standard EN                              | EN 817       |  |
| Classe di rumorosità                     | I (ISO 3822) |  |