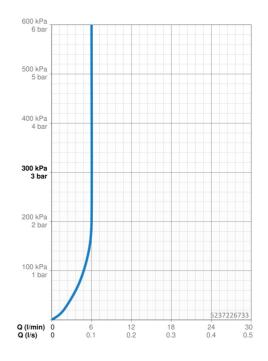

## Dati tecnici

Dichiarazione di conformità

| Portata 3 bar (con limitatore di flusso) | 6.0 l/min    |  |
|------------------------------------------|--------------|--|
| Caratteristiche tecniche                 |              |  |
| Fornitura di acqua calda                 | max. +70°C   |  |
| Pressione di esercizio                   | 0.5-10 bar   |  |
| Misura della connessione                 | G3/8         |  |
| Projection                               | 114 mm       |  |
| Backflow prevention (EN1717)             | AA           |  |
| Materiale                                | Ottone       |  |
| Norme                                    |              |  |
| Standard EN                              | EN 817       |  |
| Classe di rumorosità                     | I (ISO 3822) |  |