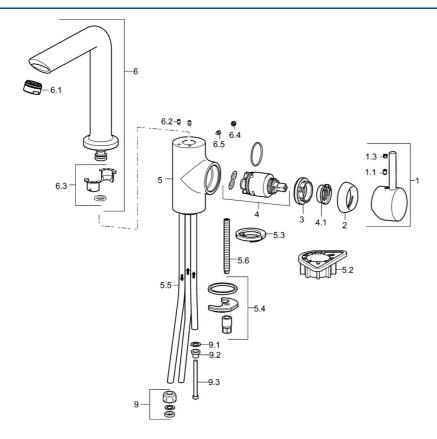

## Parti di ricambio

#### SP52221107

|     | Nome                                   | Codice   |
|-----|----------------------------------------|----------|
| 1   | Leva Cromo                             | 59913842 |
| 1.1 | Screw, M5x8, SW2.5                     | 59904755 |
| 1.3 | Tappo Grigio                           | 59912112 |
| 2   | Cappuccio, 33x3 mm Cromo               | 59912504 |
| 3   | Dado di fissaggio, M40x1               | 1003409V |
| 4   | Cartuccia, 3.5 Classic                 | 59913075 |
| 4.1 | Temperature adjustment limiter         | 59912325 |
| 5.2 | Base per fissaggio                     | 59910008 |
| 5.3 | Rondella                               | 59914591 |
| 5.4 | Set di fissaggio                       | 59910749 |
| 5.5 | , M8x1, L=560                          | 59912806 |
| 5.6 | Viti di fissaggio, M8x1, L=140         | 59912474 |
| 6   | Восса                                  | 59914203 |
| 6.1 | Aereatore, M24x1 A, low pressure Cromo | 59902692 |
| 6.2 | Viti di fissaggio, M4x8                | 59913989 |
| 6.3 | Kit di guarnizione                     | 59911884 |
| 6.4 | Spinotto Cromo                         | 59911840 |
| 6.5 | Screw, M4x7                            | 59902075 |
| 9   | Raccordo dado                          | 59904969 |
| 9.1 | Kit di guarnizione, 14.9x8.5x1         | 59902352 |
| 9.2 | Kit di guarnizione, 10x8               | 59902272 |
| 9.3 | Tubo flessibile                        | 59902151 |