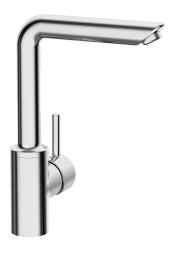

# 52221107 HANSAVANTIS Style - Miscelatore cucina a bassa pressione

EAN: 4015474275317 static.hansa.com/52221107

- Cucina
- · Leva laterale, Bassa pressione
- Montaggio d'appoggio
- Cromo
- Bocca orientabile, Opzione di limitazione del raggio di rotazione
- Getto laminare, Rompigetto Standard
- Leva con simbolo F+C, Leva pin, Leva/Manopola monocomando
- Limitatore di temperatura, Limitatore di temperatura regolabile
- Cartuccia a dischi ceramici ø 35mm
- Collegamento con tubo
- Ottone DZR, Sistema di installazione rapida