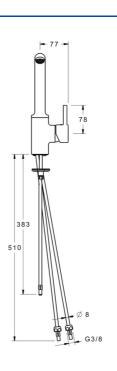

#### Caratteristiche tecniche

Misura DN (dimensione nominale)DN15Fornitura di acqua caldamax. +80°CPressione di esercizio0.5-5 barMisura della connessioneG3/8Diametro8 mmProjection164 mmBackflow prevention (EN1717)AAMaterialeOttone

#### SP52221107

|     | Nome                                   | Codice   |
|-----|----------------------------------------|----------|
| 1   | Leva Cromo                             | 59913842 |
| 1.1 | Screw, M5x8, SW2.5                     | 59904755 |
| 1.3 | Tappo Grigio                           | 59912112 |
| 2   | Cappuccio, 33x3 mm Cromo               | 59912504 |
| 3   | Dado di fissaggio, M40x1               | 1003409V |
| 4   | Cartuccia, 3.5 Classic                 | 59913075 |
| 4.1 | Temperature adjustment limiter         | 59912325 |
| 5.2 | Base per fissaggio                     | 59910008 |
| 5.3 | Rondella                               | 59914591 |
| 5.4 | Set di fissaggio                       | 59910749 |
| 5.5 | , M8x1, L=560                          | 59912806 |
| 5.6 | Viti di fissaggio, M8x1, L=140         | 59912474 |
| 6   | Восса                                  | 59914203 |
| 6.1 | Aereatore, M24x1 A, low pressure Cromo | 59902692 |
| 6.2 | Viti di fissaggio, M4x8                | 59913989 |
| 6.3 | Kit di guarnizione                     | 59911884 |
| 6.4 | Spinotto Cromo                         | 59911840 |
| 6.5 | Screw, M4x7                            | 59902075 |
| 9   | Raccordo dado                          | 59904969 |
| 9.1 | Kit di guarnizione, 14.9x8.5x1         | 59902352 |
| 9.2 | Kit di guarnizione, 10x8               | 59902272 |
| 9.3 | Tubo flessibile                        | 59902151 |