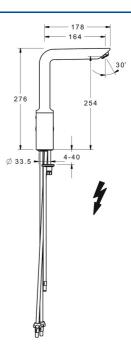

#### Caratteristiche tecniche

Misura DN (dimensione nominale)DN15Fornitura di acqua caldamax. +80°CPressione di esercizio0.5-5 barMisura della connessioneG3/8Diametro8 mmProjection164 mmBackflow prevention (EN1717)AAMaterialeOttone