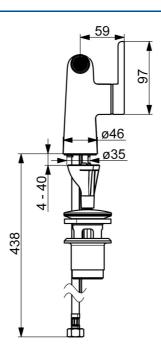

#### **Technical properties**

| DN-size (nominal dimension)  | DN15       |
|------------------------------|------------|
| Hot water supply             | max. +70°C |
| Working pressure             | 0.5-10 bar |
| Connection size              | G3/8       |
| Projection                   | 119 mm     |
| Backflow prevention (EN1717) | AA         |
| Material                     | Brass      |