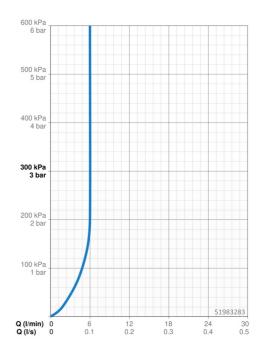

### Flow properties

| Flow-rate at 3 bar (with flow controller) | 6.0 l/min |
|-------------------------------------------|-----------|
| Pressure loss with flow (0.1 l/s)         | 1 bar     |