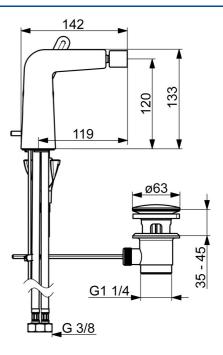

#### **Technical properties**

| DN-size (nominal dimension)  | DN15       |
|------------------------------|------------|
| Hot water supply             | max. +70°C |
| Working pressure             | 0.5-10 bar |
| Connection size              | G3/8       |
| Projection                   | 119 mm     |
| Backflow prevention (EN1717) | AA         |
| Material                     | Brass      |