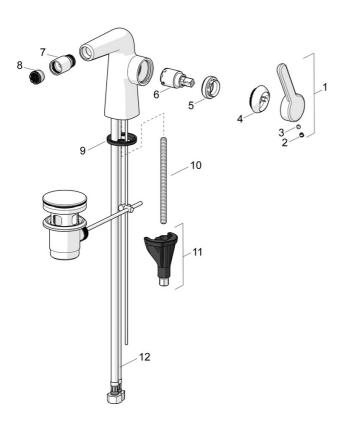

# **Spare parts**

#### SP51983283

|      | Name                               | Code     |
|------|------------------------------------|----------|
| 01   | Lever Discontinued                 | 59914640 |
| 02   | Cover plug                         | 59913762 |
| 03   | Screw, M5x8, SW2.5                 | 59904755 |
| 04   | Covering cap                       | 59914638 |
| 05   | Tightening nut, M32x1, SW24        | 59913958 |
| 06   | Cartridge, 2.5                     | 59913914 |
| 07   | Swivel joint, M18.5x1              | 59913370 |
| 08   | Aerator, M18.5x1, TJ               | 59913366 |
| 09   | Bottom seal                        | 59914591 |
| 10   | Fixing screw, M8x1, L=130          | 59914474 |
| 11   | Fixing set                         | 59914475 |
| 12   | Flexible pipe, L=500, M8x1-G3/8 LH | 59914467 |
| N.I. | Pop-up waste                       | 59911441 |
| N.I. | Pop-up operating rod               | 59913459 |