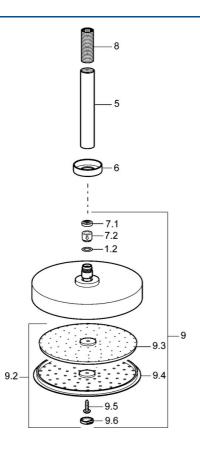

# Parti di ricambio

### SP51970100

|     | Nome                                     | Codice   |
|-----|------------------------------------------|----------|
| 1.2 | O-ring, 20x2                             | 59912435 |
| 5   | Braccio Doccia, G1/2xG1/2 Cromo          | 59913877 |
| 6   | Fflangia, d 55 mm Cromo Fuori produzione | 59912142 |
| 7.1 | Limitatore di portata                    | 59912777 |
| 7.2 | Limitatore di portata                    | 59912777 |
| 8   | Capezzolo filetto, G1/2, AF12            | 59912144 |
| 9   | Shower head Cromo Fuori produzione       | 59912775 |