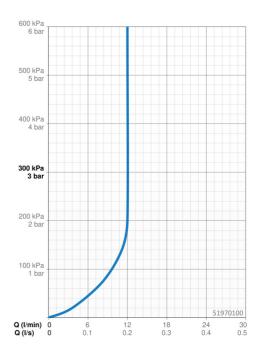

## **51970100 HANSA - Soffione**

EAN: 4015474999725 static.hansa.com/51970100



- Soluzioni doccia
- Accessori
- Montaggio a soffitto
- Cromo

- Soffione doccia, Eco flow control, Snodo sferico, Tecnologia di protezione anticalcare
- Pioggia Getto d'acqua uniforme e forte
- Filettatura esterna, Placca/Placche
- 1 getto







# Dati tecnici

### Caratteristiche flusso

Portata 3 bar (con limitatore di flusso) 12.0 l/min

## Caratteristiche tecniche

Misura della connessione G1/2



# Parti di ricambio



### SP51970100

|     | Nome                                     | Codice   |
|-----|------------------------------------------|----------|
| 1.2 | O-ring, 20x2                             | 59912435 |
| 5   | Braccio Doccia, G1/2xG1/2 Cromo          | 59913877 |
| 6   | Fflangia, d 55 mm Cromo Fuori produzione | 59912142 |
| 7.1 | Limitatore di portata                    | 59912777 |
| 7.2 | Limitatore di portata                    | 59912777 |
| 8   | Capezzolo filetto, G1/2, AF12            | 59912144 |
| 9   | Shower head Cromo Fuori produzione       | 59912775 |