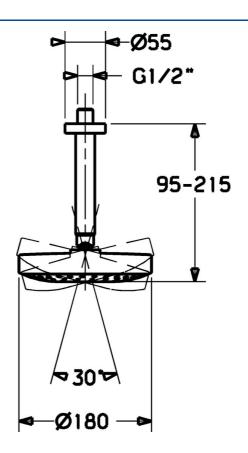

## **51970100 HANSA - Soffione**

EAN: 4015474999725 static.hansa.com/51970100



- Soluzioni doccia
- Accessori
- Montaggio a soffitto
- Cromo

- Soffione doccia, Eco flow control, Snodo sferico, Tecnologia di protezione anticalcare
- Pioggia Getto d'acqua uniforme e forte
- Filettatura esterna, Placca/Placche
- 1 getto







# Dati tecnici

### Caratteristiche flusso

Portata 3 bar (con limitatore di flusso) 12.0 l/min

## Caratteristiche tecniche

Misura della connessione G1/2



# Parti di ricambio



### SP51970100

|     | Nome                                     | Codice   |
|-----|------------------------------------------|----------|
| 1.2 | O-ring, 20x2                             | 59912435 |
| 5   | Braccio Doccia, G1/2xG1/2 Cromo          | 59913877 |
| 6   | Fflangia, d 55 mm Cromo Fuori produzione | 59912142 |
| 7.1 | Limitatore di portata                    | 59912777 |
| 7.2 | Limitatore di portata                    | 59912777 |
| 8   | Capezzolo filetto, G1/2, AF12            | 59912144 |
| 9   | Shower head Cromo Fuori produzione       | 59912775 |