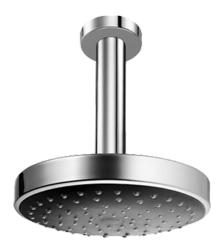

## **51970100 HANSA - Soffione**

EAN: 4015474999725 static.hansa.com/51970100

- Soluzioni doccia
- Accessori
- Montaggio a soffitto
- Cromo

- Soffione doccia, Eco flow control, Snodo sferico, Tecnologia di protezione anticalcare
- Pioggia Getto d'acqua uniforme e forte
- Filettatura esterna, Placca/Placche
- 1 getto