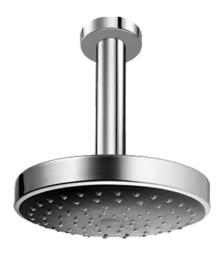

EAN: 4015474999725 static.hansa.com/51970100

- Dusche
- Zubehör
- Deckenmontage
- Chrom

- Kopfbrause, Eco-Durchfluss, Schwenkbares Kugelgelenk, Anti-Kalk-Technik
- Regenstrahl Gleichmäßiger und starker Wasserstrahl
- Außengewinde, Abdeckung(en)
- 1-strahlig