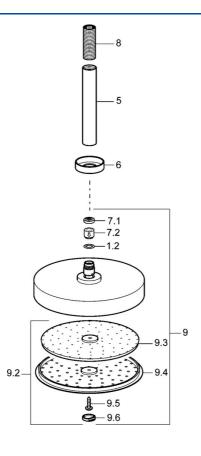

# Ersatzteile

#### SP51970100

|     | Name                                  | ArtNr.   |
|-----|---------------------------------------|----------|
| 1.2 | O-Ring, 20x2                          | 59912435 |
| 5   | Brausearm ohne Kopfbrause, G1/2xG1/2  | 59913877 |
| 6   | Flansch, d 55 mm Ausgelaufen          | 59912142 |
| 7.1 | Durchflussbegrenzer                   | 59912777 |
| 7.2 | Durchflussbegrenzer                   | 59912777 |
| 8   | Gewindenippel, G1/2, AF12             | 59912144 |
| 9   | Kopfbrause ohne Brausearm Ausgelaufen | 59912775 |