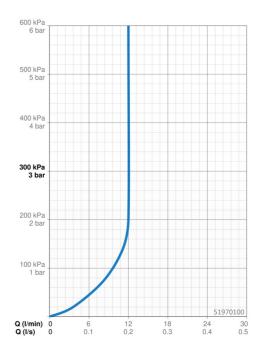

#### Durchflusseigenschaften

Durchfluss bei 3 bar (mit Durchflussregler) 12.0 l/min