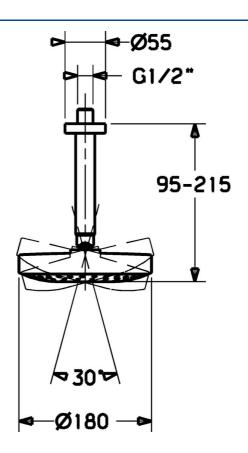

EAN: 4015474999725 static.hansa.com/51970100



- Dusche
- Zubehör
- Deckenmontage
- Chrom

- Kopfbrause, Eco-Durchfluss, Schwenkbares Kugelgelenk, Anti-Kalk-Technik
- Regenstrahl Gleichmäßiger und starker Wasserstrahl
- Außengewinde, Abdeckung(en)
- 1-strahlig







## **Technische Daten**

#### Durchflusseigenschaften

Durchfluss bei 3 bar (mit Durchflussregler) 12.0 l/min

## Technische Eigenschaften

Anschlussgröße G1/2



# Ersatzteile



#### SP51970100

|     | Name                                  | ArtNr.   |
|-----|---------------------------------------|----------|
| 1.2 | O-Ring, 20x2                          | 59912435 |
| 5   | Brausearm ohne Kopfbrause, G1/2xG1/2  | 59913877 |
| 6   | Flansch, d 55 mm Ausgelaufen          | 59912142 |
| 7.1 | Durchflussbegrenzer                   | 59912777 |
| 7.2 | Durchflussbegrenzer                   | 59912777 |
| 8   | Gewindenippel, G1/2, AF12             | 59912144 |
| 9   | Kopfbrause ohne Brausearm Ausgelaufen | 59912775 |