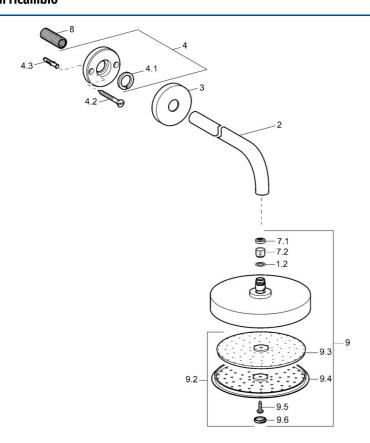

# Parti di ricambio

### SP51960100

|      | Nome                                      | Codice   |
|------|-------------------------------------------|----------|
| 1.2  | O-ring, 20x2                              | 59912435 |
| 2    | Braccio Doccia, G1/2xM24x1, (-2013) Cromo | 59912389 |
| 3    | Piastra, d 84 mm Cromo                    | 59912430 |
| 4    | Anello di tenuta Fuori produzione         | 59912431 |
| 4.1  | Clamping ring, d 26 mm Fuori produzione   | 59912433 |
| 7.1  | Limitatore di portata                     | 59912777 |
| 7.2  | Limitatore di portata                     | 59912777 |
| 8    | Capezzolo filetto, G1/2, AF12             | 59912144 |
| 9    | Shower head Cromo Fuori produzione        | 59912775 |
| N.I. | Fixing part, G1/2                         | 59912548 |