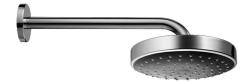

## 51960100 HANSA XL - Soffione

EAN: 4015474093027 static.hansa.com/51960100

- Soluzioni doccia
- Accessori
- Montaggio a parete

- Pioggia Getto d'acqua uniforme e forte
- Connessione diretta, Filettatura esterna
- 1 getto