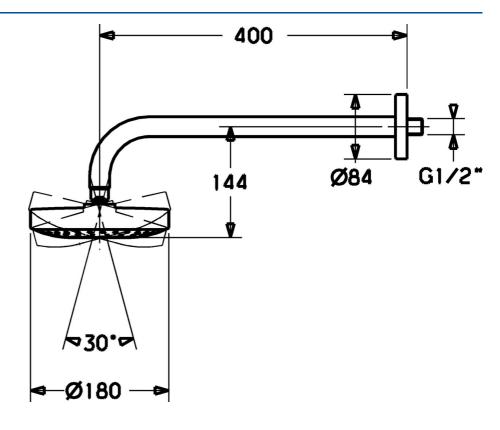

## 51960100 HANSA XL - Soffione

EAN: 4015474093027 static.hansa.com/51960100



- Soluzioni doccia
- Accessori
- Montaggio a parete

- Pioggia Getto d'acqua uniforme e forte
- Connessione diretta, Filettatura esterna
- 1 getto





## Dati tecnici

### Caratteristiche tecniche

Projection 400 mm



# Parti di ricambio



### SP51960100

|      | Nome                                      | Codice   |
|------|-------------------------------------------|----------|
| 1.2  | O-ring, 20x2                              | 59912435 |
| 2    | Braccio Doccia, G1/2xM24x1, (-2013) Cromo | 59912389 |
| 3    | Piastra, d 84 mm Cromo                    | 59912430 |
| 4    | Anello di tenuta Fuori produzione         | 59912431 |
| 4.1  | Clamping ring, d 26 mm Fuori produzione   | 59912433 |
| 7.1  | Limitatore di portata                     | 59912777 |
| 7.2  | Limitatore di portata                     | 59912777 |
| 8    | Capezzolo filetto, G1/2, AF12             | 59912144 |
| 9    | Shower head Cromo Fuori produzione