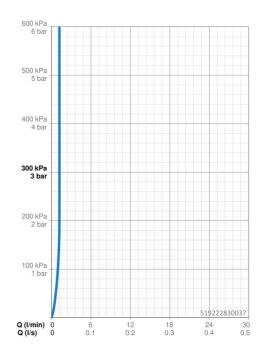

### Vlastnosti prietoku

Prietok pri tlaku 3 bar (s ovládačom prietoku)

Pokles tlaku pri prietoku (0,1 l/s)

2.1 bar