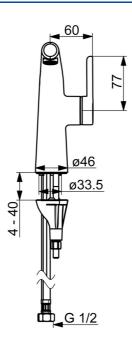

#### Technické vlastnosti

Velkosť DN (menovitý rozmer)DN15Dodávka teplej vodymax. +70°CPracovný tlak0.5-10 barSpojovacia veľkosťG1/2Projection130 mmSpätná klapka (STN EN 1717)AAMateriálMosadz