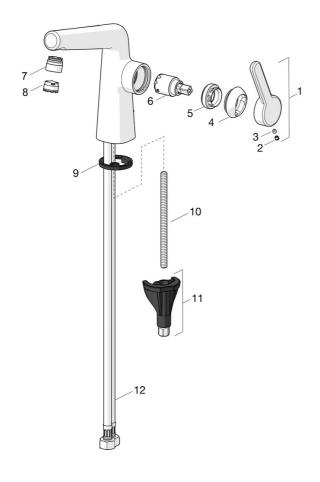

# Náhradné diely

### SP51892283

|      | Názov                                                              | Kód      |
|------|--------------------------------------------------------------------|----------|
| 01   | Ovládacia rukoväť Ukončené                                         | 59914640 |
| 01   | Ovládacia rukoväť, (5189228334) Ružové zlato                       | 59914641 |
| 02   | Vymedzovacia vložka                                                | 59913762 |
| 02   | Vymedzovacia vložka Ružové zlato Ukončené                          | 59914642 |
| 03   | Skrutka, M5x8, SW2.5                                               | 59904755 |
| 04   | Krytka                                                             | 59914638 |
| 04   | Krytka, (5189228334) Ružové zlato                                  | 59914643 |
| 05   | Prítlačná matica, M32x1, SW24                                      | 59913958 |
| 06   | Kartuš, 2.5                                                        | 59913914 |
| 07   | Fitting ring for aerator                                           | 59914645 |
| 07   | Fitting ring for aerator, (5189228334) Ružové zlato<br>Ukončené    | 59914646 |
| 08   | Aerator a kľúč, M18.5x1, -104                                      | 1003508V |
| 08   | Aerator, M18.5x1, TJ                                               | 59913366 |
| 80   | Aerator a kľúč, M18.5x1 (5189228334)                               | 59914590 |
| 09   | Gumové tesnenie                                                    | 59914591 |
| 10   | Upevňovacia skrutka, M8x1, L=130                                   | 59914474 |
| 11   | Upevňovací set                                                     | 59914475 |
| 12   | Flexibilná hadička, L=500, M8x1-G3/8 LH                            | 59914467 |
| 12   | Flexibilná hadička, L=500, G1/2-M8x1 LH<br>(519222830037) Ukončené | 59914644 |
| N.I. | Vypúšťací ventil umývadla                                          | 59911441 |
| N.I. | Ovládacie tiahlo                                                   | 59913459 |
| N.I. | Vypúšťací ventil umývadla Ružové zlato                             | 59914681 |