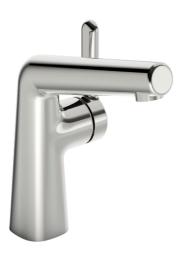

# 519222830037 HANSADESIGNO Style - Umývadlová batéria

EAN: 4057304008689 static.hansa.com/519222830037

- Umývadlo
- Jednopáková s bočným ovládaním
- Stojanková
- Chróm
- Pevné výtokové rameno
- PCA® aerátor s konštantným prietokom vody aj pri kolísaní tlaku, CACHÉ® - zapustený aerátor umiestnený priamo vo výtokovom ramene
- Páka so symbolom teplej a studenej vody, Jedna ovládacia páka / rukoväť
- ø 25 mm keramická kartuša pre ovládanie teploty a prietoku vody
- Flexibilné pripojovacie hadičky
- 3S inštalačný systém pre bezpečné a jednoduché upevnenie batérie
- Bez odtokovej garnitúry