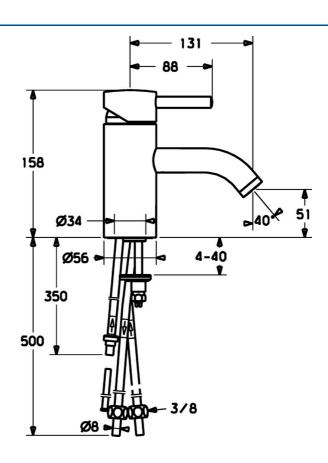

## Technische eigenschappen

Warmwatertoevoer max. +80°C Werkdruk 0.5-10 bar Projection 131 mm Terugstroom beveiliging (EN1717) AA Materiaal brass