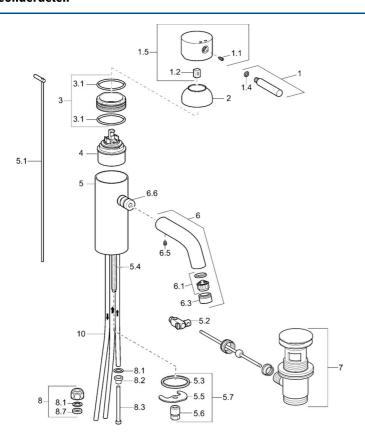

## Reserveonderdelen

## SP51911101

|     | Naam                                       | Code     |
|-----|--------------------------------------------|----------|
| 1   | Hendel, (-2009) Chroom Stopgezet           | 59912466 |
| 1.1 | Schroef, M5x8, SW2.5                       | 59904755 |
| 1.2 | Joint klassiek uitloop                     | 59904778 |
| 1.4 | O-ring, d 6x1                              | 59912136 |
| 1.5 | Kap Chroom Stopgezet                       | 59912465 |
| 2   | Kap Chroom Stopgezet                       | 59912468 |
| 3   | Schroefoog, M50x1, SW45 Stopgezet          | 59912469 |
| 3.1 | O-ring, d 46x2                             | 59912470 |
| 4   | Binnenwerk, 4.8 eco                        | 59904601 |
| 5.1 | Trekstang Chroom Stopgezet                 | 59912473 |
| 5.2 | Gewrichtstuk                               | 59904624 |
| 5.3 | Dichting, 37x48x3.5                        | 59911422 |
| 5.4 | Bevestigingsschroeven, M8x1, L=140         | 59912474 |
| 5.5 | Fixing plate                               | 59904765 |
| 5.6 | Schroef, M8x1, SW13                        | 59904766 |
| 5.7 | Bevestigingsset                            | 59910749 |
| 6   | Uitloop Stopgezet                          | 59912475 |
| 6.1 | Mousseur, M22/24, ND                       | 59901553 |
| 6.3 | Mousseur en sleutel, M24x1, (2002-) Chroom | 59912225 |
| 6.5 | Pin, M5x6, SW2.6 Stopgezet                 | 59912477 |
| 6.6 | Nippel Stopgezet                           | 59912478 |
| 7   | Wastegarnituur Chroom                      | 59911441 |
| 8   | Montage moer                               | 59904969 |
| 8.1 | Dichting, 14.9x8.5x1                       | 59902352 |
| 8.2 | Dichting, 10x8                             | 59902272 |
| 8.3 | Slangen                                    | 59902151 |
| 8.7 | Dichting, 15x8x4 Stopgezet                 | 59902270 |