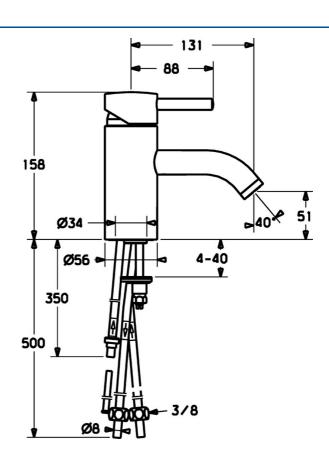

## **Technical properties**

Hot water supply max. +80°C Working pressure 0.5-10 bar Projection 131 mm Backflow prevention (EN1717) AA Material Brass