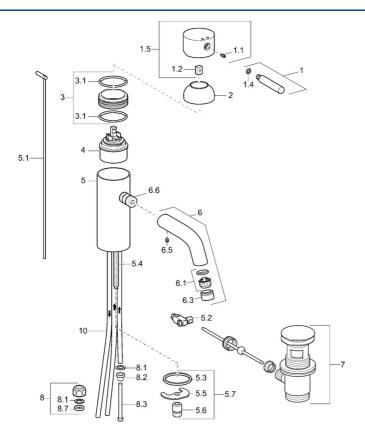

## SP51911101

|     | Name                                | Code     |
|-----|-------------------------------------|----------|
| 1   | Lever, (-2009) Discontinued         | 59912466 |
| 1.1 | Screw, M5x8, SW2.5                  | 59904755 |
| 1.2 | Bushing                             | 59904778 |
| 1.4 | O-ring, d 6x1                       | 59912136 |
| 1.5 | Cover Discontinued                  | 59912465 |
| 2   | Covering cap Discontinued           | 59912468 |
| 3   | Eye screw, M50x1, SW45 Discontinued | 59912469 |
| 3.1 | O-ring, d 46x2                      | 59912470 |
| 4   | Cartridge, 4.8 eco                  | 59904601 |
| 5.1 | Pop-up operating rod Discontinued   | 59912473 |
| 5.2 | Swivel joint                        | 59904624 |
| 5.3 | Gasket, 37x48x3.5                   | 59911422 |
| 5.4 | Fixing screw, M8x1, L=140           | 59912474 |
| 5.5 | Fixing plate                        | 59904765 |
| 5.6 | Screw, M8x1, SW13                   | 59904766 |
| 5.7 | Fixing set                          | 59910749 |
| 6   | Spout Discontinued                  | 59912475 |
| 6.1 | Aerator, M22/24, ND                 | 59901553 |
| 6.3 | Aerator and key, M24x1, (2002-)     | 59912225 |
| 6.5 | Pin, M5x6, SW2.6 Discontinued       | 59912477 |
| 6.6 | Nipple Discontinued                 | 59912478 |
| 7   | Pop-up waste                        | 59911441 |
| 8   | Fitting nut                         | 59904969 |
| 8.1 | Sealing kit, 14.9x8.5x1             | 59902352 |
| 8.2 | Sealing kit, 10x8                   | 59902272 |
| 8.3 | Hose                                | 59902151 |
| 8.7 | Gasket, 15x8x4 Discontinued         | 59902270 |
|     |                                     |          |