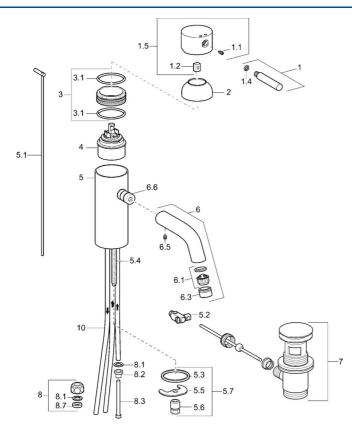

## Ersatzteile

### SP51911101

|     | Name                                       | ArtNr.   |  |
|-----|--------------------------------------------|----------|--|
| 1   | Hebel, (-2009) Ausgelaufen                 | 59912466 |  |
| 1.1 | Schraube, M5x8, SW2.5                      | 59904755 |  |
| 1.2 | Kunststoffadapter                          | 59904778 |  |
| 1.4 | O-Ring, d 6x1                              | 59912136 |  |
| 1.5 | Abdeckung Ausgelaufen                      | 59912465 |  |
| 2   | Abdeckkappe Ausgelaufen                    | 59912468 |  |
| 3   | Ringschraube, M50x1, SW45 Ausgelaufen      | 59912469 |  |
| 3.1 | O-Ring, d 46x2                             | 59912470 |  |
| 4   | Kartusche, 4.8 eco                         | 59904601 |  |
| 5.1 | Zugstange mit Knopf Ausgelaufen            | 59912473 |  |
| 5.2 | Gelenkstück                                | 59904624 |  |
| 5.3 | Dichtung, 37x48x3.5                        | 59911422 |  |
| 5.4 | Befestigungsschraube, M8x1, L=140          | 59912474 |  |
| 5.5 | Befestigungsplatte                         | 59904765 |  |
| 5.6 | Schraube, M8x1, SW13                       | 59904766 |  |
| 5.7 | Befestigungssatz                           | 59910749 |  |
| 6   | Auslauf Ausgelaufen                        | 59912475 |  |
| 6.1 | Luftsprudler, M22/24, ND                   | 59901553 |  |
| 6.3 | Luftsprudler und Schlüssel, M24x1, (2002-) | 59912225 |  |
| 6.5 | Stift, M5x6, SW2.6 Ausgelaufen             | 59912477 |  |
| 6.6 | Nippel Ausgelaufen                         | 59912478 |  |
| 7   | Ablaufgarnitur                             | 59911441 |  |
| 8   | Überwurfmutter                             | 59904969 |  |
| 8.1 | Dichtungskit, 14.9x8.5x1                   | 59902352 |  |
| 8.2 | Dichtungskit, 10x8                         | 59902272 |  |
| 8.3 | Schlauch                                   | 59902151 |  |
| 8.7 | Dichtung, 15x8x4 Ausgelaufen               | 59902270 |  |