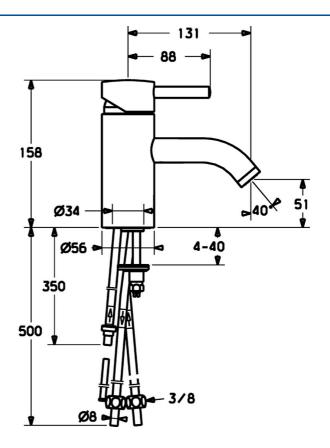

#### Technische Eigenschaften

| Warmwasserversorgung           | max. +80°C |
|--------------------------------|------------|
| Arbeitsdruck                   | 0.5-10 bar |
| Ausladung                      | 131 mm     |
| Sicherungseinrichtung (EN1717) | AA         |
| Werkstoff                      | Messing    |