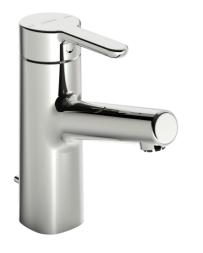

## 51911183 HANSADESIGNO Style - Umývadlová batéria, low pressure

EAN: 4057304007545 static.hansa.com/51911183

- Umývadlo
- Jednopáková, Pre beztlakové ohrievače vody
- Stojanková
- Chróm
- Pevné výtokové rameno
- Aerátor s laminárnym prúdom vody, CASCADE® aerátor
- Páka so symbolom teplej a studenej vody, Jedna ovládacia páka / rukoväť
- Odtoková garnitúra s tiahlom
- ø 40 mm keramická kartuša pre ovládanie teploty a prietoku vody
- Flexibilné pripojovacie hadičky
- Telo batérie z mosadze DZR, 3S inštalačný systém pre bezpečné a jednoduché upevnenie batérie