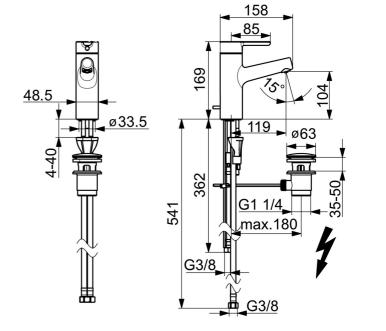

#### Vlastnosti prietoku

| Prietok pri tlaku 3 bar (s ovládačom prietoku) | 6.0 l/min    |  |
|------------------------------------------------|--------------|--|
| Technické vlastnosti                           |              |  |
| Veľkosť DN (menovitý rozmer)                   | DN15         |  |
| Dodávka teplej vody                            | max. +70°C   |  |
| Pracovný tlak                                  | 0.5-5 bar    |  |
| Spojovacia veľkosť                             | G3/8         |  |
| Projection                                     | 119 mm       |  |
| Spätná klapka (STN EN 1717)                    | AA           |  |
| Materiál                                       | Mosadz       |  |
| Predpisy                                       |              |  |
| Norma EN                                       | EN 817       |  |
| Trieda hlučnosti                               | I (ISO 3822) |  |