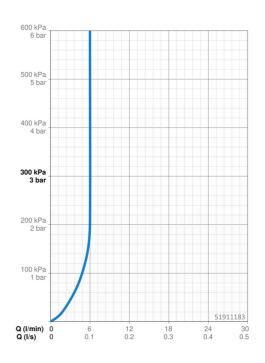

#### Vlastnosti prietoku

| Prietok pri tlaku 3 bar (s ovládačom prietoku) | 6.0 l/min    |  |
|------------------------------------------------|--------------|--|
| Technické vlastnosti                           |              |  |
| Veľkosť DN (menovitý rozmer)                   | DN15         |  |
| Dodávka teplej vody                            | max. +70°C   |  |
| Pracovný tlak                                  | 0.5-5 bar    |  |
| Spojovacia veľkosť                             | G3/8         |  |
| Projection                                     | 119 mm       |  |
| Spätná klapka (STN EN 1717)                    | AA           |  |
| Materiál                                       | Mosadz       |  |
| Predpisy                                       |              |  |
| Norma EN                                       | EN 817       |  |
| Trieda hlučnosti                               | I (ISO 3822) |  |