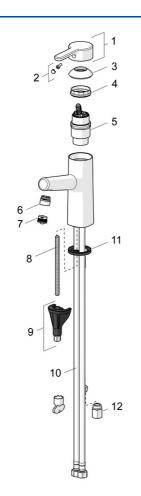

## Náhradné diely

### SP51911183

|      | Názov                                 | Kód      |  |
|------|---------------------------------------|----------|--|
| 01   | Ovládacia rukoväť                     | 59914574 |  |
| 02   | Záslepka                              | 59914573 |  |
| 03   | Krytka                                | 59914649 |  |
| 04   | Prítlačná matica, M42x1.5, SW 38      | 59914128 |  |
| 05   | Kartuš, 4.0                           | 59914500 |  |
| 06   | Fitting ring for aerator              | 59914645 |  |
| 07   | Aerator, M18.5x1                      | 59913489 |  |
| 08   | Upevňovacia skrutka, M8x1, L=130      | 59914474 |  |
| 09   | Upevňovací set                        | 59914475 |  |
| 10   | Flexibilná hadička, L=620, G3/8-M10x1 | 59914289 |  |
| 11   | Gumové tesnenie                       | 59914591 |  |
| 12   | Regulátor prietoku, G3/8              | 59914666 |  |
| N.I. | Vypúšťací ventil umývadla             | 59911441 |  |
| N.I. | Ovládacie tiahlo                      | 59913459 |  |