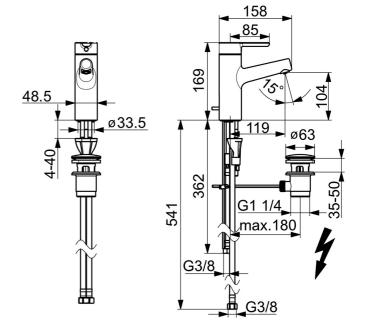

#### Doorstromingseigenschappen

| Doorstroomhoeveelheid bij 3 bar (met debietregelaar) | 6.0 l/min    |  |
|------------------------------------------------------|--------------|--|
| Technische eigenschappen                             |              |  |
| DN-maat                                              | DN15         |  |
| Warmwatertoevoer                                     | max. +70°C   |  |
| Werkdruk                                             | 0.5-5 bar    |  |
| Aansluitmaat                                         | G3/8         |  |
| Projection                                           | 119 mm       |  |
| Terugstroom beveiliging (EN1717)                     | АА           |  |
| Materiaal                                            | brass        |  |
| Voorschriften                                        |              |  |
| EN-norm                                              | EN 817       |  |
| Geluidsklasse                                        | l (ISO 3822) |  |