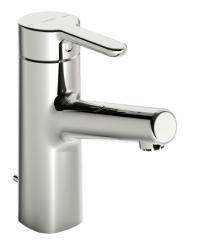

# 51911183 HANSADESIGNO Style - Wastafelkraan, lage druk

EAN: 4057304007545 static.hansa.com/51911183

- Wastafel
- Eengreeps, Lage druk
- Wastafelmontage
- Chroom
- Vaste uitloop
- Kristalheldere laminaire straal, CASCADE® mousseur
- Hendel met warm-koud-aanduiding, Eengreeps bediend
- Afvoergarnituur met trekstang
- Ø 40 mm keramisch binnenwerk voor debiet en temperatuur instelling
- Flexibele aansluitslang(en)
- Kraanhuis gemaakt van DZR messing, 3S-installatie