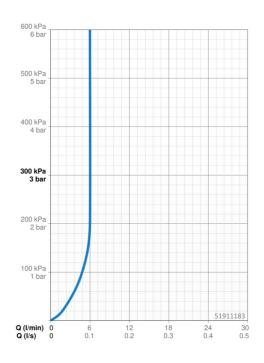

#### Doorstromingseigenschappen

| Doorstroomhoeveelheid bij 3 bar (met debietregelaar) | 6.0 l/min    |  |
|------------------------------------------------------|--------------|--|
| Technische eigenschappen                             |              |  |
| DN-maat                                              | DN15         |  |
| Warmwatertoevoer                                     | max. +70°C   |  |
| Werkdruk                                             | 0.5-5 bar    |  |
| Aansluitmaat                                         | G3/8         |  |
| Projection                                           | 119 mm       |  |
| Terugstroom beveiliging (EN1717)                     | АА           |  |
| Materiaal                                            | brass        |  |
| Voorschriften                                        |              |  |
| EN-norm                                              | EN 817       |  |
| Geluidsklasse                                        | l (ISO 3822) |  |