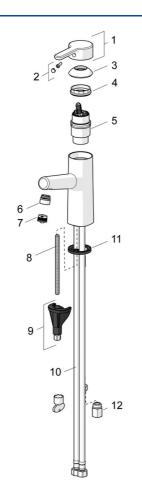

### Reserveonderdelen

#### SP51911183

|      | Naam                                       | Code     |
|------|--------------------------------------------|----------|
| 01   | Hendel Chroom                              | 59914574 |
| 02   | Sierdop                                    | 59914573 |
| 03   | Kap Chroom                                 | 59914649 |
| 04   | Schroefring, M42x1.5, SW 38                | 59914128 |
| 05   | Cartridge, low pressure, 4.0               | 59914500 |
| 06   | Pasring voor schuimstraler Chroom          | 59914645 |
| 07   | Mousseur, M18.5x1                          | 59913489 |
| 08   | Bevestigingsschroeven, M8x1, L=130         | 59914474 |
| 09   | Bevestigingsset                            | 59914475 |
| 10   | Flexibele aansluitingen, L=620, G3/8-M10x1 | 59914289 |
| 11   | Wasser                                     | 59914591 |
| 12   | Doorvoerbegrenzer, G3/8 Chroom             | 59914666 |
| N.I. | Wastegarnituur Chroom                      | 59911441 |
| N.I. | Trekstang Chroom                           | 59913459 |