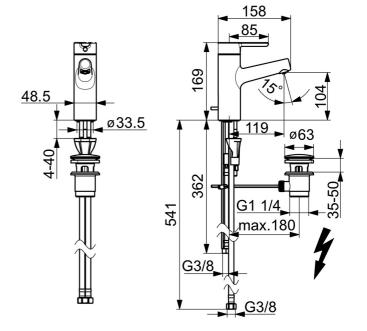

#### **Caratteristiche flusso**

| Portata 3 bar (con limitatore di flusso) | 6.0 l/min    |  |
|------------------------------------------|--------------|--|
| Caratteristiche tecniche                 |              |  |
| Misura DN (dimensione nominale)          | DN15         |  |
| Fornitura di acqua calda                 | max. +70°C   |  |
| Pressione di esercizio                   | 0.5-5 bar    |  |
| Misura della connessione                 | G3/8         |  |
| Projection                               | 119 mm       |  |
| Backflow prevention (EN1717)             | AA           |  |
| Materiale                                | Ottone       |  |
| Norme                                    |              |  |
| Standard EN                              | EN 817       |  |
| Classe di rumorosità                     | I (ISO 3822) |  |
|                                          | ,            |  |