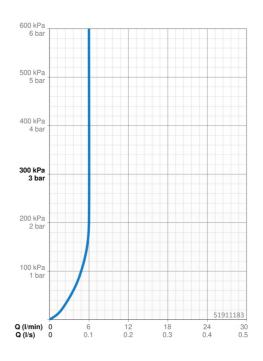

#### **Caratteristiche flusso**

| Portata 3 bar (con limitatore di flusso) | 6.0 l/min    |  |
|------------------------------------------|--------------|--|
| Caratteristiche tecniche                 |              |  |
| Misura DN (dimensione nominale)          | DN15         |  |
| Fornitura di acqua calda                 | max. +70°C   |  |
| Pressione di esercizio                   | 0.5-5 bar    |  |
| Misura della connessione                 | G3/8         |  |
| Projection                               | 119 mm       |  |
| Backflow prevention (EN1717)             | AA           |  |
| Materiale                                | Ottone       |  |
| Norme                                    |              |  |
| Standard EN                              | EN 817       |  |
| Classe di rumorosità                     | I (ISO 3822) |  |
|                                          | ,            |  |