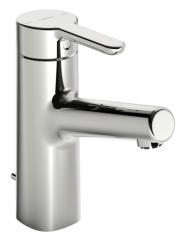

#### Lavabo

- Monocomando, Bassa pressione
- Montaggio d'appoggio
- Cromo
- Bocca fissa
- Getto laminare, Rompigetto Standard
- Leva con simbolo F+C, Leva/Manopola monocomando
- Piletta di scarico con astina saltarello
- Cartuccia a dischi ceramici ø 40mm
- Collegamento con flessibili
- Ottone DZR, Installazione 3S