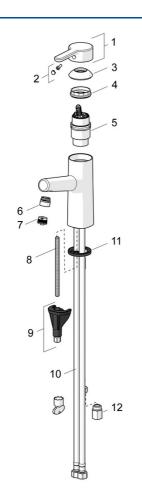

## Parti di ricambio

### SP51911183

|      | Nome                                   | Codice   |  |
|------|----------------------------------------|----------|--|
| 01   | Leva Cromo                             | 59914574 |  |
| 02   | Тарро                                  | 59914573 |  |
| 03   | Cappuccio Cromo                        | 59914649 |  |
| 04   | Dado di fissaggio, M42x1.5, SW 38      | 59914128 |  |
| 05   | Cartuccia, bassa pressione, 4.0        | 59914500 |  |
| 06   | Fitting ring for aerator Cromo         | 59914645 |  |
| 07   | Aereatore, M18.5x1                     | 59913489 |  |
| 08   | Viti di fissaggio, M8x1, L=130         | 59914474 |  |
| 09   | Set di fissaggio                       | 59914475 |  |
| 10   | Cannette flessibili, L=620, G3/8-M10x1 | 59914289 |  |
| 11   | Rondella                               | 59914591 |  |
| 12   | Limitatore di portata, G3/8 Cromo      | 59914666 |  |
| N.I. | Scarico a saltarello Cromo             | 59911441 |  |
| N.I. | Asta saltarello Cromo                  | 59913459 |  |