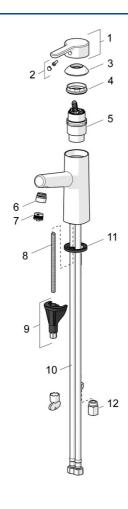

### SP51911183

|      | Name                             | Code     |
|------|----------------------------------|----------|
| 01   | Lever                            | 59914574 |
| 02   | Symbol plug                      | 59914573 |
| 03   | Covering cap                     | 59914649 |
| 04   | Tightening nut, M42x1.5, SW 38   | 59914128 |
| 05   | Cartridge, low pressure, 4.0     | 59914500 |
| 06   | Fitting ring for aerator         | 59914645 |
| 07   | Aerator, M18.5x1                 | 59913489 |
| 08   | Fixing screw, M8x1, L=130        | 59914474 |
| 09   | Fixing set                       | 59914475 |
| 10   | Flexible pipe, L=620, G3/8-M10x1 | 59914289 |
| 11   | Bottom seal                      | 59914591 |
| 12   | Flow limiter, G3/8               | 59914666 |
| N.I. | Pop-up waste                     | 59911441 |
| N.I. | Pop-up operating rod             | 59913459 |