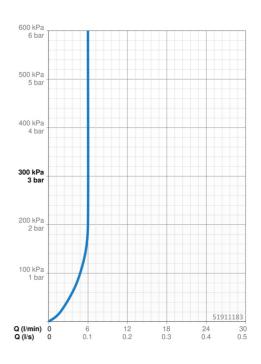

#### Flow properties

| Flow-rate at 3 bar (with flow controller) | 6.0 l/min    |  |
|-------------------------------------------|--------------|--|
| Technical properties                      |              |  |
| DN-size (nominal dimension)               | DN15         |  |
| Hot water supply                          | max. +70° C  |  |
| Working pressure                          | 0.5-5 bar    |  |
| Connection size                           | G3/8         |  |
| Projection                                | 119 mm       |  |
| Backflow prevention (EN1717)              | AA           |  |
| Material                                  | Brass        |  |
| Regulations                               |              |  |
| EN standard                               | EN 817       |  |
| Noise class                               | I (ISO 3822) |  |