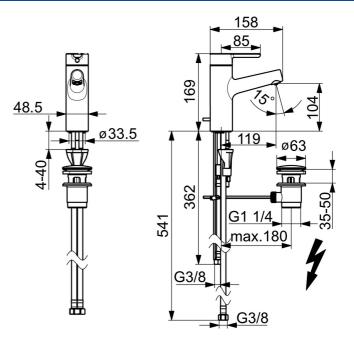

#### Flow properties

| Flow-rate at 3 bar (with flow controller) | 6.0 l/min    |  |
|-------------------------------------------|--------------|--|
| Technical properties                      |              |  |
| DN-size (nominal dimension)               | DN15         |  |
| Hot water supply                          | max. +70° C  |  |
| Working pressure                          | 0.5-5 bar    |  |
| Connection size                           | G3/8         |  |
| Projection                                | 119 mm       |  |
| Backflow prevention (EN1717)              | AA           |  |
| Material                                  | Brass        |  |
| Regulations                               |              |  |
| EN standard                               | EN 817       |  |
| Noise class                               | I (ISO 3822) |  |