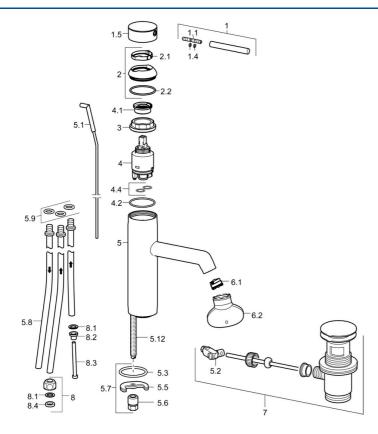

## Spare parts

|      | Name                              | Code     |
|------|-----------------------------------|----------|
| 1    | Lever, 70 mm                      | 59913331 |
| 1.1  | Screw, M5x35                      | 59913299 |
| 1.4  | O-ring, d 3x1.5                   | 59913100 |
| 1.5  | Сар                               | 59913332 |
| 1.5  | Cap White Discontinued            | 59913334 |
| 1.5  | Cap Black Discontinued            | 59913333 |
| 2    | Covering cap                      | 59913364 |
| 2.1  | Bearing ring                      | 59913363 |
| 2.2  | O-ring, d 38x2                    | 59913212 |
| 3    | Screw, M42x1, SW34                | 59913365 |
| 4    | Cartridge, 3.5 Eco                | 59912324 |
| 4    | Cartridge, 3.5 Classic            | 59913075 |
| 4.1  | Temperature adjustment limiter    | 59912325 |
| 4.2  | O-ring, d 28.24x2.62 Discontinued | 59912590 |
| 4.4  | O-ring, d 10.10x1.60 Discontinued | 59905072 |
| 5.1  | Lever for pop-up waste            | 59913362 |
| 5.2  | Swivel joint                      | 59904624 |
| 5.3  | Gasket, 43x37x3                   | 59912506 |
| 5.5  | Fixing plate                      | 59904765 |
| 5.6  | Screw, M8x1, SW13                 | 59904766 |
| 5.7  | Fixing set                        | 59910749 |
| 5.8  | Pipe, M8x1, L=560                 | 59912806 |
| 5.9  | O-ring, 6x1.4                     | 59913266 |
| 5.12 | Fixing screw, M8x1, L=140         | 59912474 |
| 6.1  | Aerator, M18.5x1                  | 59913489 |
| 6.2  | Key for aerator, M18.5            | 59913367 |
| 7    | Pop-up waste                      | 59911441 |
| 8    | Fitting nut                       | 59904969 |
| 8.1  | Sealing kit, 14.9x8.5x1           | 59902352 |
| 8.2  | Sealing kit, 10x8                 | 59902272 |
| 8.3  | Hose                              | 59902151 |
| 8.4  | Gasket, 15x8x4 Discontinued       | 59902270 |
| N.I. | Key, SW30/34                      | 59912108 |
|      |                                   |          |