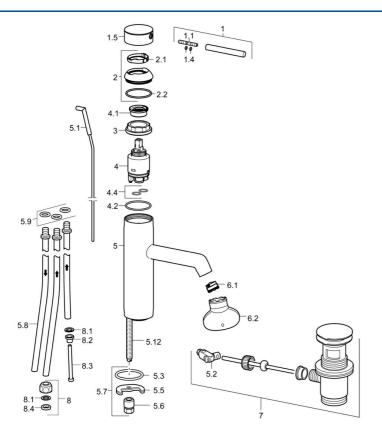

#### SP51911173

| 0.0.5.10 |                                   |          |
|----------|-----------------------------------|----------|
|          | Name                              | ArtNr.   |
| 1        | Hebel, 70 mm                      | 59913331 |
| 1.1      | Schraube, M5x35                   | 59913299 |
| 1.4      | O-Ring, d 3x1.5                   | 59913100 |
| 1.5      | Abdeckkappe                       | 59913332 |
| 1.5      | Abdeckkappe Weiss Ausgelaufen     | 59913334 |
| 1.5      | Abdeckkappe Schwarz Ausgelaufen   | 59913333 |
| 2        | Abdeckkappe                       | 59913364 |
| 2.1      | Gleitring                         | 59913363 |
| 2.2      | O-Ring, d 38x2                    | 59913212 |
| 3        | Schraube, M42x1, SW34             | 59913365 |
| 4        | Kartusche, 3.5 Eco                | 59912324 |
| 4        | Kartusche, 3.5 Classic            | 59913075 |
| 4.1      | Temperatur-Anschlagring           | 59912325 |
| 4.2      | O-Ring, d 28.24x2.62 Ausgelaufen  | 59912590 |
| 4.4      | O-Ring, d 10.10x1.60 Ausgelaufen  | 59905072 |
| 5.1      | Kugelstange                       | 59913362 |
| 5.2      | Gelenkstück                       | 59904624 |
| 5.3      | Dichtung, 43x37x3                 | 59912506 |
| 5.5      | Befestigungsplatte                | 59904765 |
| 5.6      | Schraube, M8x1, SW13              | 59904766 |
| 5.7      | Befestigungssatz                  | 59910749 |
| 5.8      | Rohr, M8x1, L=560                 | 59912806 |
| 5.9      | O-Ring, 6x1.4                     | 59913266 |
| 5.12     | Befestigungsschraube, M8x1, L=140 | 59912474 |
| 6.1      | Luftsprudler, M18.5x1             | 59913489 |
| 6.2      | Schlüssel für Luftsprudler, M18.5 | 59913367 |
| 7        | Ablaufgarnitur                    | 59911441 |
| 8        | Überwurfmutter                    | 59904969 |
| 8.1      | Dichtungskit, 14.9x8.5x1          | 59902352 |
| 8.2      | Dichtungskit, 10x8                | 59902272 |
| 8.3      | Schlauch                          | 59902151 |
| 8.4      | Dichtung, 15x8x4 Ausgelaufen      | 59902270 |
| N.I.     | Schlüssel, SW30/34                | 59912108 |
|          |                                   |          |