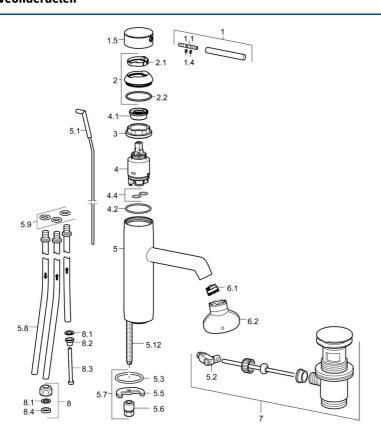

### Reserveonderdelen

#### SP51911173

|      | Naam                               | Code     |
|------|------------------------------------|----------|
| 1    | Hendel, 70 mm                      | 59913331 |
| 1.1  | Schroef, M5x35                     | 59913299 |
| 1.4  | O-ring, d 3x1.5                    | 59913100 |
| 1.5  | Kap Chroom                         | 59913332 |
| 1.5  | Kap Wit Stopgezet                  | 59913334 |
| 1.5  | Kap Zwart Stopgezet                | 59913333 |
| 2    | Kap Chroom                         | 59913364 |
| 2.1  | Glijring wit                       | 59913363 |
| 2.2  | O-ring, d 38x2                     | 59913212 |
| 3    | Schroef, M42x1, SW34               | 59913365 |
| 4    | Binnenwerk, 3.5 Eco                | 59912324 |
| 4    | Binnenwerk, 3.5 Classic            | 59913075 |
| 4.1  | Temperature adjustment limiter     | 59912325 |
| 4.2  | O-ring, d 28.24x2.62 Stopgezet     | 59912590 |
| 4.4  | O-ring, d 10.10x1.60 Stopgezet     | 59905072 |
| 5.1  | Kogelstang Chroom                  | 59913362 |
| 5.2  | Gewrichtstuk                       | 59904624 |
| 5.3  | Dichting, 43x37x3                  | 59912506 |
| 5.5  | Fixing plate                       | 59904765 |
| 5.6  | Schroef, M8x1, SW13                | 59904766 |
| 5.7  | Bevestigingsset                    | 59910749 |
| 5.8  | Pijp, M8x1, L=560                  | 59912806 |
| 5.9  | O-ring, 6x1.4                      | 59913266 |
| 5.12 | Bevestigingsschroeven, M8x1, L=140 | 59912474 |
| 6.1  | Mousseur, M18.5x1                  | 59913489 |
| 6.2  | Schuimstralersleutel, M18.5        | 59913367 |
| 7    | Wastegarnituur Chroom              | 59911441 |
| 8    | Montage moer                       | 59904969 |
| 8.1  | Dichting, 14.9x8.5x1               | 59902352 |
| 8.2  | Dichting, 10x8                     | 59902272 |
| 8.3  | Slangen                            | 59902151 |
| 8.4  | Dichting, 15x8x4 Stopgezet         | 59902270 |
| N.I. | Sleutel, SW30/34                   | 59912108 |
|      |                                    |          |